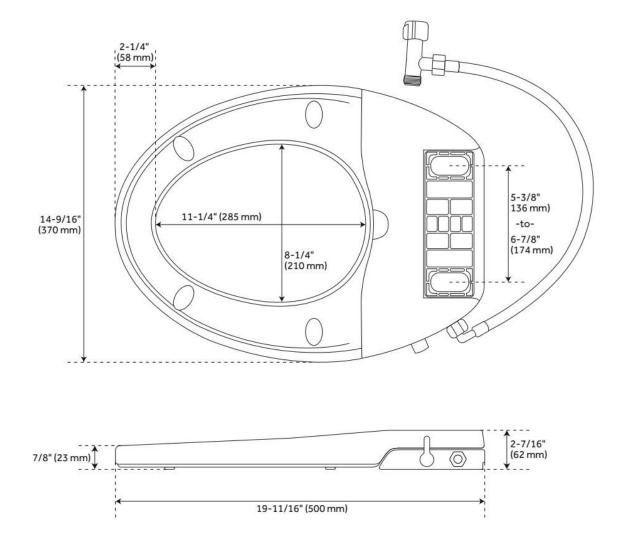

### **ADDITIONAL FEATURES**

- Seat without lid dimensions: 13-5/8" L x 19" W (front to back) x 2-1/2" H.
- Side knob allows for adjustment of angle, water volume, and cleaning type.
- Spray nozzle features multiple holes for a softer cleanse and water saving operation.
- Spray nozzle is self-cleaning, antibacterial, and removable for further cleaning.
- Bidet seat has a glossy finish with protective bumpers and self-closing seat/lid.
- Installs easily with quick-release system.
- Fits most standard elongated bowl toilets with adjustable hinge for side-to-side adjustment of 5-3/8" to 6-1/2" centers.
- Designed for one- and two-piece toilets.
- Toilet not included.