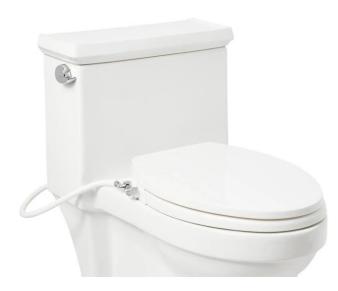

# **BROOKDALE ELONGATED BIDET SEAT - WHITE**

SKU: 437000 Code: SHBDS300

#### FEATURES

Material: Plastic Product Finish: White Bowl Shape: Elongated

IAPMO, ASME A112.4.2/CSA B45.16, Massachusetts Accepted, LISTED ID: SHBDS300WH

### **ADDITIONAL FEATURES**

- Seat without lid dimensions: 13-5/8" L x 19" W (front to back) x 2-1/2" H.
- Side knob allows for adjustment of angle, water volume, and cleaning type.
- Spray nozzle features multiple holes for a softer cleanse and water saving operation.
- Spray nozzle is self-cleaning, antibacterial, and removable for further cleaning.
- Bidet seat has a glossy finish with protective bumpers and self-closing seat/lid.
- Installs easily with quick-release system.
- Fits most standard elongated bowl toilets with adjustable hinge for side-to-side adjustment of 5-3/8" to 6-1/2" centers.
- Designed for one- and two-piece toilets.
- Toilet not included.