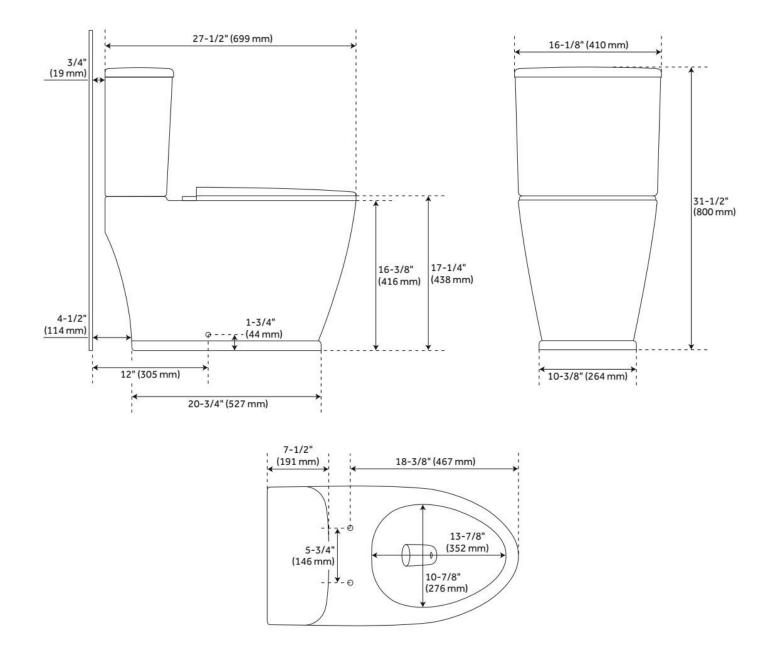

#### FEATURES

Material: Vitreous China Product Finish: White Toilet Style: 2-Piece Flush Handle Location: Left Bowl Height: 16-3/8" Bowl Shape: Elongated Rough-in: 12" Gallons Per Flush: 1.28 GPF (4.8 LPF) Flush Type: Gravity Flush Valve Size: 3" Trapway Diameter: 2" Seat Included: Yes Water Spot: 9" x 8"

### **ADDITIONAL FEATURES**

[||[u\_list|Skirted bowl with concealed trapway.|Toilet with a standard seat meets ADA requirements when installed according to ADA guidelines.|[||[u\_listOptional Bidet Seat: | Side knob allows for adjustment water volume and cleaning type. |Spray nozzle features multiple holes for a softer cleanse and water saving operation. |Spray nozzle is self-cleaning, antibacterial, and removable for further cleaning. |Bidet seat has a glossy finish with protective bumpers. |Soft-closing seat and lid. |Installs easily with quick-release system. |Bidet Seat Lever Finish: Brushed Nickel.u\_list]||]