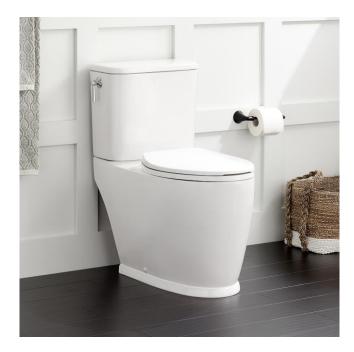

# PENDLETON TWO-PIECE ELONGATED SKIRTED TOILET

SKU: 953252 Code: SHPT240S, SHPT200, SHBDS300

#### FEATURES

Material: Vitreous China Product Finish: White Toilet Style: 2-Piece Flush Handle Location: Left Bowl Height: 16-3/8" Bowl Shape: Elongated Rough-in: 12" Gallons Per Flush: 1.28 GPF (4.8 LPF) Flush Type: Gravity Flush Valve Size: 3" Trapway Diameter: 2" Seat Included: Yes Water Spot: 9" x 8"

### **ADDITIONAL FEATURES**

[||[u\_list|Skirted bowl with concealed trapway.|Toilet with a standard seat meets ADA requirements when installed according to ADA guidelines.|[||[u\_listOptional Bidet Seat: | Side knob allows for adjustment water volume and cleaning type. |Spray nozzle features multiple holes for a softer cleanse and water saving operation. |Spray nozzle is self-cleaning, antibacterial, and removable for further cleaning. |Bidet seat has a glossy finish with protective bumpers. |Soft-closing seat and lid. |Installs easily with quick-release system. |Bidet Seat Lever Finish: Brushed Nickel.u\_list]||]