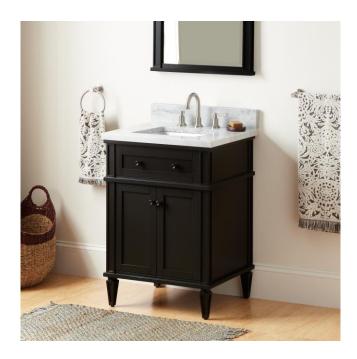

## 24" ELMDALE VANITY WITH RECTANGULAR UNDERMOUNT SINK - CHARCOAL BLACK

SKU: 953349-24-RUMB

Code: SH483573, SH483574, SH483575, SH483576, SH483577, SH483578, SH483579, SH483580, SH483581, SH483583

## **FEATURES**

Material: Mahogany

Product Finish: Charcoal Black

Number of Doors: 2 Number of Drawers: 1 Soft-Close Hinges: Yes Soft-Close Slides: Yes Dovetail Drawers: Yes Adjustable Shelves: Yes Hardware Finish: Black Built-In Adjusters: Yes

## **ADDITIONAL FEATURES**

- Includes a matching backsplash and a white porcelain sink.
- Granite is A-grade. Polished Carrara Marble is sourced from Italy.
- Each stone top is carved from a single piece of stone and will feature natural variations.
- See Installation Instructions for directions to attach the vanity top and sink.
- All dimensions are (± 1/2").
- Wood finish samples available.