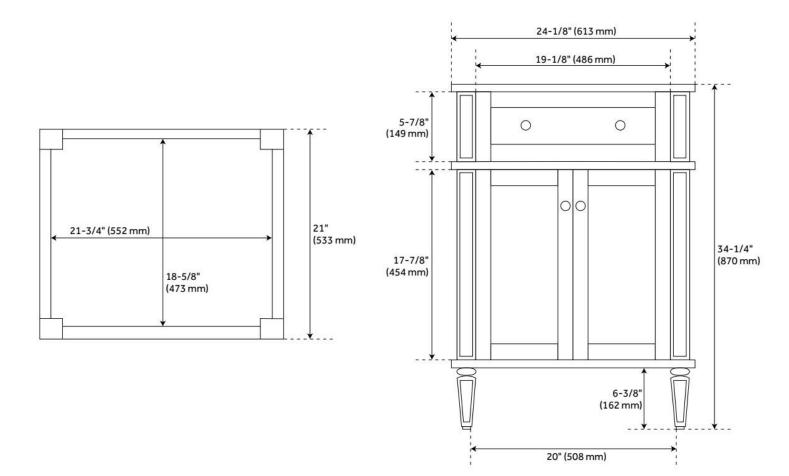

## **ADDITIONAL FEATURES**

- Includes a matching backsplash and a white porcelain sink.
- Granite is A-grade. Polished Carrara Marble is sourced from Italy.
- Each stone top is carved from a single piece of stone and will feature natural variations.
- See Installation Instructions for directions to attach the vanity top and sink.
- All dimensions are (± 1/2").
- Wood finish samples available.