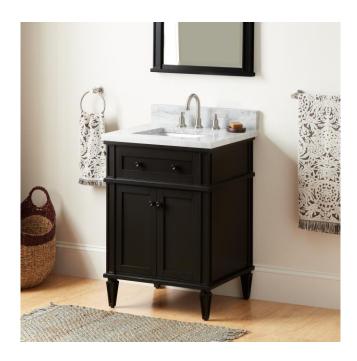

## 24" ELMDALE VANITY WITH RECTANGULAR UNDERMOUNT SINK - CHARCOAL BLACK

SKU: 953349-24-RUMB

Code: SH483573, SH483574, SH483575, SH483576, SH483577, SH483578, SH483579, SH483580, SH483581, SH483583, SH559064

## **FEATURES**

Material: Mahogany

Product Finish: Charcoal Black

Number of Doors: 2 Number of Drawers: 1 Soft-Close Hinges: Yes Soft-Close Slides: Yes Dovetail Drawers: Yes Adjustable Shelves: Yes Hardware Finish: Black Built-In Adjusters: Yes

## **ADDITIONAL FEATURES**

- Includes a matching backsplash and a white porcelain sink.
- Granite is A-grade. Polished Carrara Marble is sourced from Italy.
- Each stone top is carved from a single piece of stone and will feature natural variations.
- See Installation Instructions for directions to attach the vanity top and sink.
- All dimensions are (± 1/2").
- Wood finish samples available.