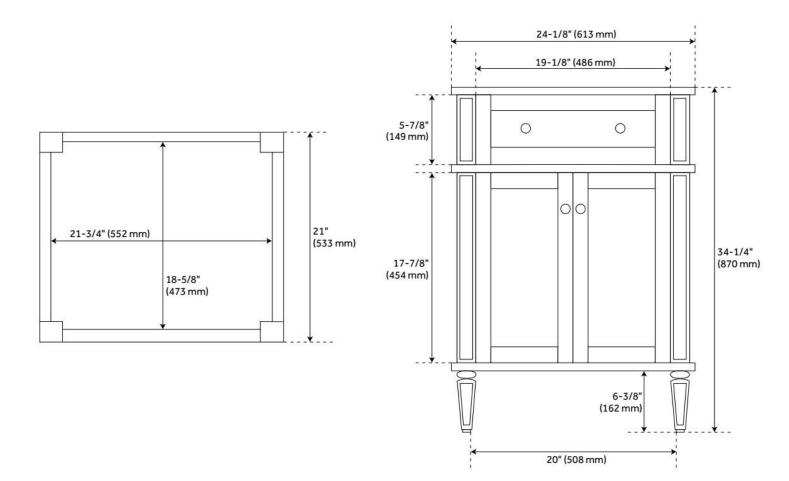

## **ADDITIONAL FEATURES**

- Includes a matching backsplash and a white porcelain sink.
- Granite is A-grade. Polished Carrara Marble is sourced from Italy.
- Each stone top is carved from a single piece of stone and will feature natural variations.
- See Installation Instructions for directions to attach the vanity top and sink.
- All dimensions are (± 1/2").
- Wood finish samples available.