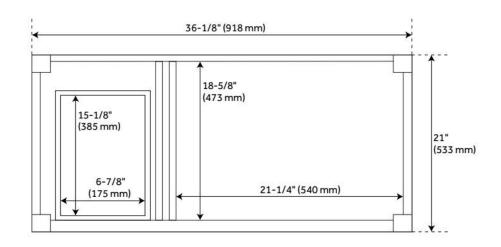

## **ADDITIONAL FEATURES**

- Includes a matching backsplash and a white porcelain sink.
- Granite is A-grade. Polished Carrara Marble is sourced from Italy.
- Each stone top is carved from a single piece of stone and will feature natural variations.
- See Installation Instructions for directions to attach the vanity top and sink.
- All dimensions are (± 1/2").
- Wood finish samples available.