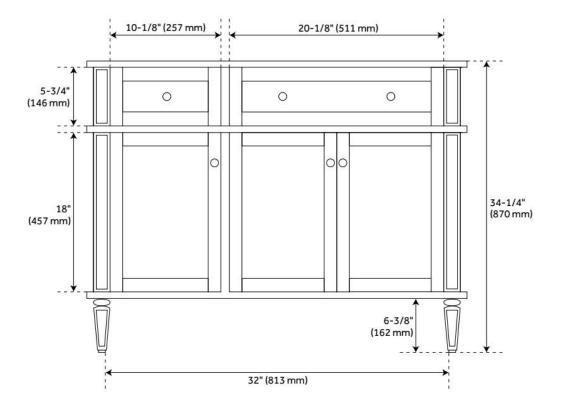

## **FEATURES**

Material: Mahogany

Product Finish: Charcoal Black

Number of Doors: 3 Number of Drawers: 3 Soft-Close Hinges: Yes Soft-Close Slides: Yes Dovetail Drawers: Yes Adjustable Shelves: Yes Hardware Finish: Black Built-In Adjusters: Yes