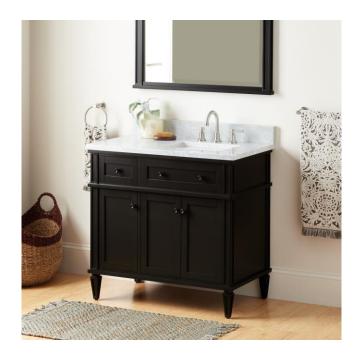

## 36" ELMDALE VANITY FOR RIGHT OFFSET RECT UNDMNT SINK - CHARCOAL BLACK

SKU: 953349-36-RUMB Code: SH483589, SH483590

## 36" ELMDALE VANITY FOR RIGHT OFFSET RECT UNDMNT SINK - CHARCOAL BLACK

SKU: 953349-36-RUMB Code: SH483589, SH483590

**REVISED 8/6/2024**