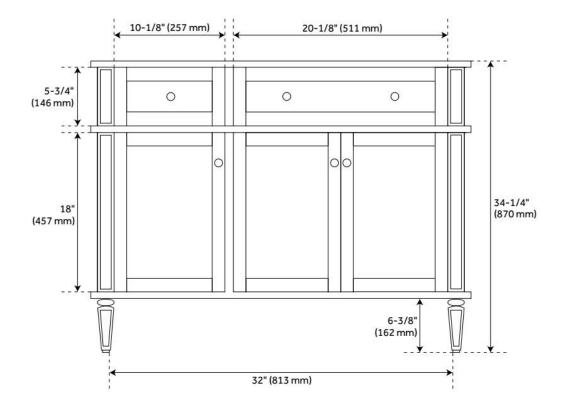

## **FEATURES**

Material: Mahogany

Product Finish: Charcoal Black

Number of Doors: 3 Number of Drawers: 3 Soft-Close Hinges: Yes Soft-Close Slides: Yes Dovetail Drawers: Yes Adjustable Shelves: Yes Hardware Finish: Black Built-In Adjusters: Yes

## **ADDITIONAL FEATURES**

- Includes a matching backsplash and a white porcelain sink.
- Granite is A-grade. Polished Carrara Marble is sourced from Italy.
- Each stone top is carved from a single piece of stone and will feature natural variations.
- See Installation Instructions for directions to attach the vanity top and sink.
- All dimensions are (± 1/2").
- Wood finish samples available.