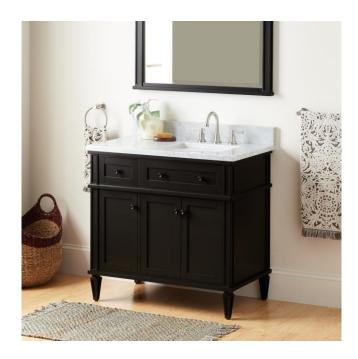

## 36" ELMDALE VANITY FOR RIGHT OFFSET RECT UNDMNT SINK - CHARCOAL BLACK

SKU: 953349-36-RUMB

Code: SH483589, SH483590, SH559019

## **FEATURES**

Material: Mahogany

Product Finish: Charcoal Black

Number of Doors: 3 Number of Drawers: 3 Soft-Close Hinges: Yes Soft-Close Slides: Yes Dovetail Drawers: Yes Adjustable Shelves: Yes Hardware Finish: Black Built-In Adjusters: Yes