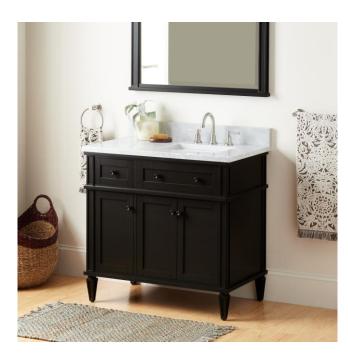

# 36" ELMDALE VANITY FOR RIGHT OFFSET RECT UNDMNT SINK - CHARCOAL BLACK

SKU: 953349-36-RUMB

Code: SH483589, SH483590, SH559019, SH559094

## 36" ELMDALE VANITY FOR RIGHT OFFSET RECT UNDMNT SINK - CHARCOAL BLACK

#### FEATURES

Material: Mahogany Product Finish: Charcoal Black Number of Doors: 3 Number of Drawers: 3 Soft-Close Hinges: Yes Soft-Close Slides: Yes Dovetail Drawers: Yes Adjustable Shelves: Yes Hardware Finish: Black Built-In Adjusters: Yes