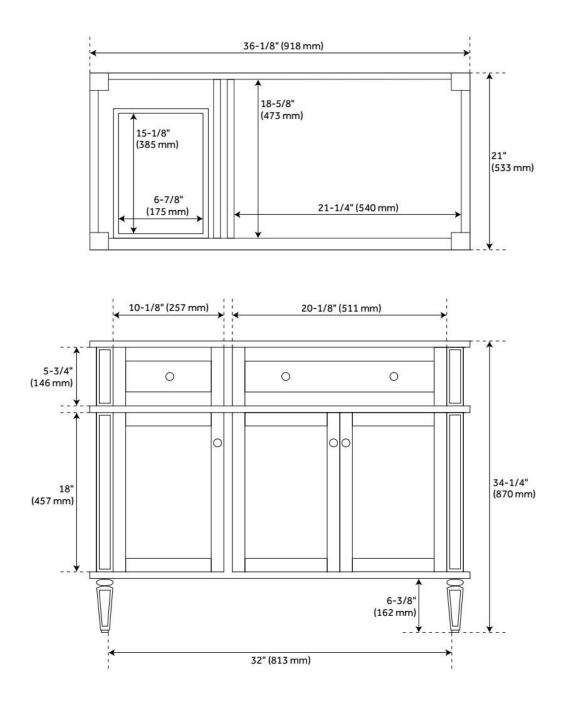

### **ADDITIONAL FEATURES**

- Includes a matching backsplash and a white porcelain sink.
- Granite is A-grade. Polished Carrara Marble is sourced from Italy.
- Each stone top is carved from a single piece of stone and will feature natural variations.
- See Installation Instructions for directions to attach the vanity top and sink.
- All dimensions are (± 1/2").
- Wood finish samples available.