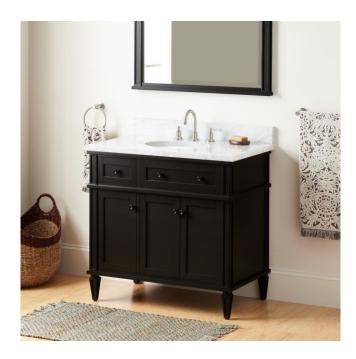

## 36" ELMDALE VANITY WITH UNDERMOUNT SINK - CHARCOAL BLACK

SKU: 953349-36-UM

Code: SH483585, SH483586, SH483587, SH483588

## **FEATURES**

Material: Mahogany

Product Finish: Charcoal Black

Number of Doors: 3 Number of Drawers: 3 Soft-Close Hinges: Yes Soft-Close Slides: Yes Dovetail Drawers: Yes Adjustable Shelves: Yes Hardware Finish: Black Built-In Adjusters: Yes

## **ADDITIONAL FEATURES**

- Includes a matching backsplash and a white porcelain sink.
- Granite is A-grade. Polished Carrara Marble is sourced from Italy.
- Each stone top is carved from a single piece of stone and will feature natural variations.
- See Installation Instructions for directions to attach the vanity top and sink.
- All dimensions are (± 1/2").
- Wood finish samples available.