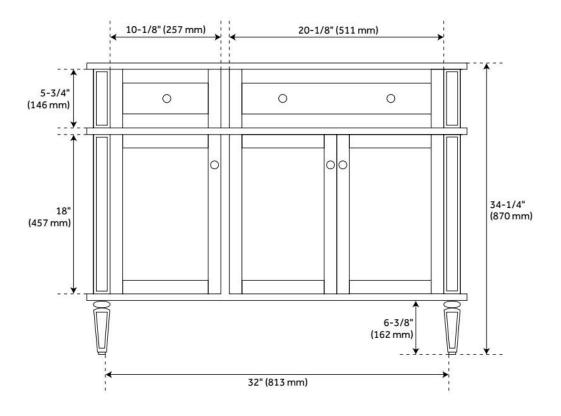

## **FEATURES**

Material: Mahogany

Product Finish: Charcoal Black

Number of Doors: 3 Number of Drawers: 3 Soft-Close Hinges: Yes Soft-Close Slides: Yes Dovetail Drawers: Yes Adjustable Shelves: Yes Hardware Finish: Black Built-In Adjusters: Yes

## **ADDITIONAL FEATURES**

- Includes a matching backsplash and a white porcelain sink.
- Granite is A-grade. Polished Carrara Marble is sourced from Italy.
- Each stone top is carved from a single piece of stone and will feature natural variations.
- See Installation Instructions for directions to attach the vanity top and sink.
- All dimensions are (± 1/2").
- Wood finish samples available.