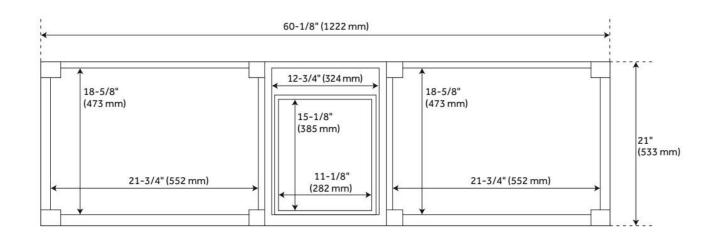

## **ADDITIONAL FEATURES**

- Each stone top is carved from a single piece of stone and will feature natural variations.
- See Installation Instructions for directions to attach the vanity top and sink.
- All dimensions are (± 1/2").
- Wood finish samples available.