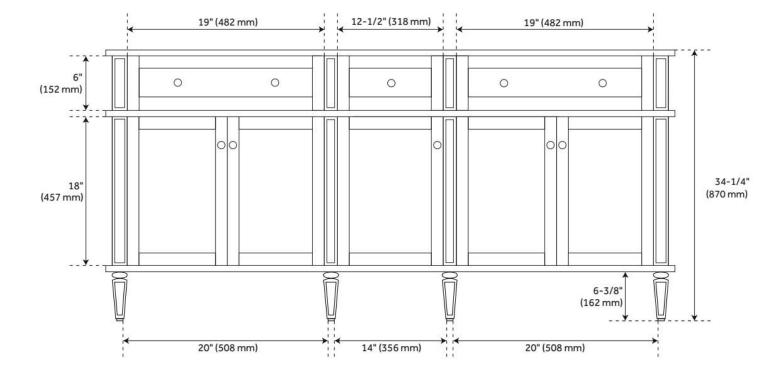

## **FEATURES**

Material: Mahogany

Product Finish: Charcoal Black

Number of Doors: 5 Number of Drawers: 4 Soft-Close Hinges: Yes Soft-Close Slides: Yes Dovetail Drawers: Yes Adjustable Shelves: Yes Hardware Finish: Black Built-In Adjusters: Yes

## **ADDITIONAL FEATURES**

- Each stone top is carved from a single piece of stone and will feature natural variations.
- See Installation Instructions for directions to attach the vanity top and sink.
- All dimensions are (± 1/2").
- Wood finish samples available.