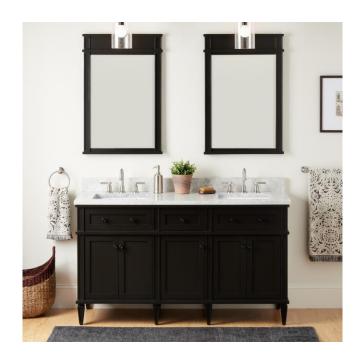

## 60" ELMDALE DOUBLE VANITY WITH RECTANGULAR UNDERMOUNT SINKS - CHARCOAL BLACK

SKU: 953349-60-RUMB

Code: SH483596, SH483597, SH483598, SH483599, SH483600, SH483601, SH483602, SH483603, SH483604, SH483605, SH483606, SH559127

## **FEATURES**

Material: Mahogany

Product Finish: Charcoal Black

Number of Doors: 5 Number of Drawers: 4 Soft-Close Hinges: Yes Soft-Close Slides: Yes Dovetail Drawers: Yes Adjustable Shelves: Yes Hardware Finish: Black Built-In Adjusters: Yes