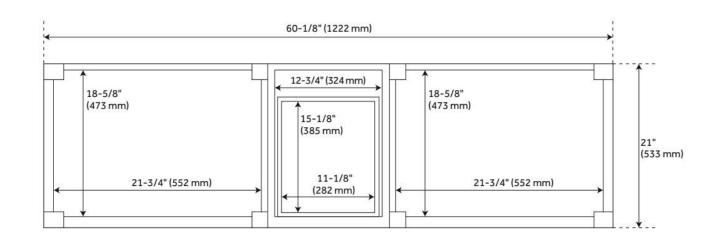

## **ADDITIONAL FEATURES**

- Each stone top is carved from a single piece of stone and will feature natural variations.
- See Installation Instructions for directions to attach the vanity top and sink.
- All dimensions are (± 1/2").
- Wood finish samples available.