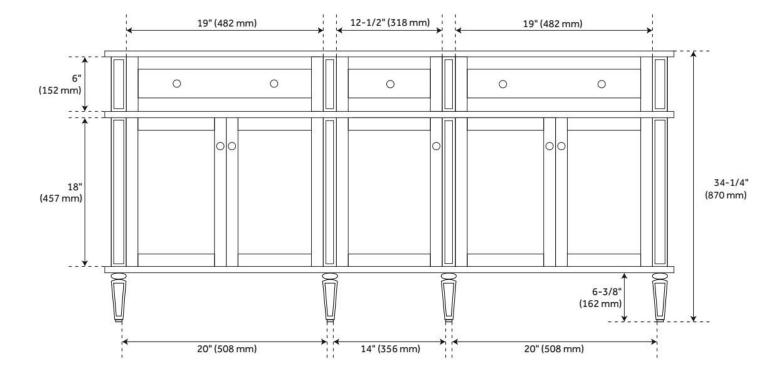

## **FEATURES**

Material: Mahogany

Product Finish: Charcoal Black

Number of Doors: 5 Number of Drawers: 4 Soft-Close Hinges: Yes Soft-Close Slides: Yes Dovetail Drawers: Yes Adjustable Shelves: Yes Hardware Finish: Black Built-In Adjusters: Yes

## **ADDITIONAL FEATURES**

- Each stone top is carved from a single piece of stone and will feature natural variations.
- See Installation Instructions for directions to attach the vanity top and sink.
- All dimensions are (± 1/2").
- Wood finish samples available.