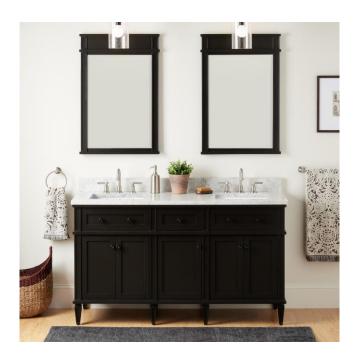

## 60" ELMDALE DOUBLE VANITY WITH RECTANGULAR UNDERMOUNT SINKS - CHARCOAL BLACK

SKU: 953349-60-RUMB

Code: SH483596, SH483597, SH483598, SH483599, SH483600, SH483601, SH483602, SH483603, SH483604, SH483605, SH483606

## **FEATURES**

Material: Mahogany

Product Finish: Charcoal Black

Number of Doors: 5 Number of Drawers: 4 Soft-Close Hinges: Yes Soft-Close Slides: Yes Dovetail Drawers: Yes Adjustable Shelves: Yes Hardware Finish: Black Built-In Adjusters: Yes