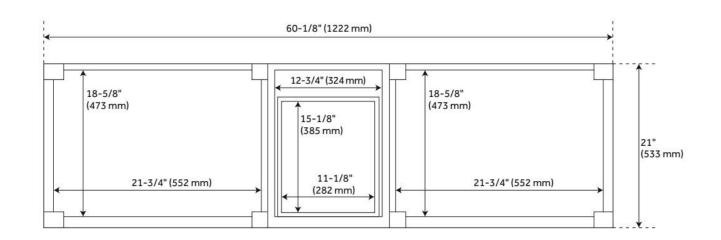

## **ADDITIONAL FEATURES**

- Each stone top is carved from a single piece of stone and will feature natural variations.
- See Installation Instructions for directions to attach the vanity top and sink.
- All dimensions are (± 1/2").
- Wood finish samples available.