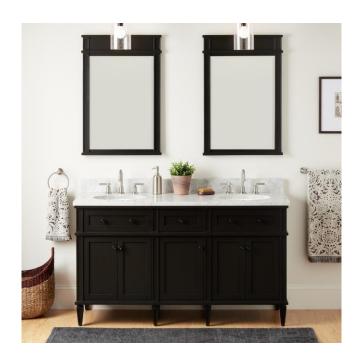

## 60" ELMDALE DOUBLE VANITY WITH UNDERMOUNT SINKS - CHARCOAL BLACK

SKU: 953349-60-UM

Code: SH483591, SH483592, SH483593, SH483594, SH483595

## **FEATURES**

Material: Mahogany

Product Finish: Charcoal Black

Number of Doors: 5 Number of Drawers: 4 Soft-Close Hinges: Yes Soft-Close Slides: Yes Dovetail Drawers: Yes Adjustable Shelves: Yes Hardware Finish: Black Built-In Adjusters: Yes

## 60" ELMDALE DOUBLE VANITY WITH UNDERMOUNT SINKS - CHARCOAL BLACK

SKU: 953349-60-UM

Code: SH483591, SH483592, SH483593, SH483594, SH483595

REVISED 7/31/2024