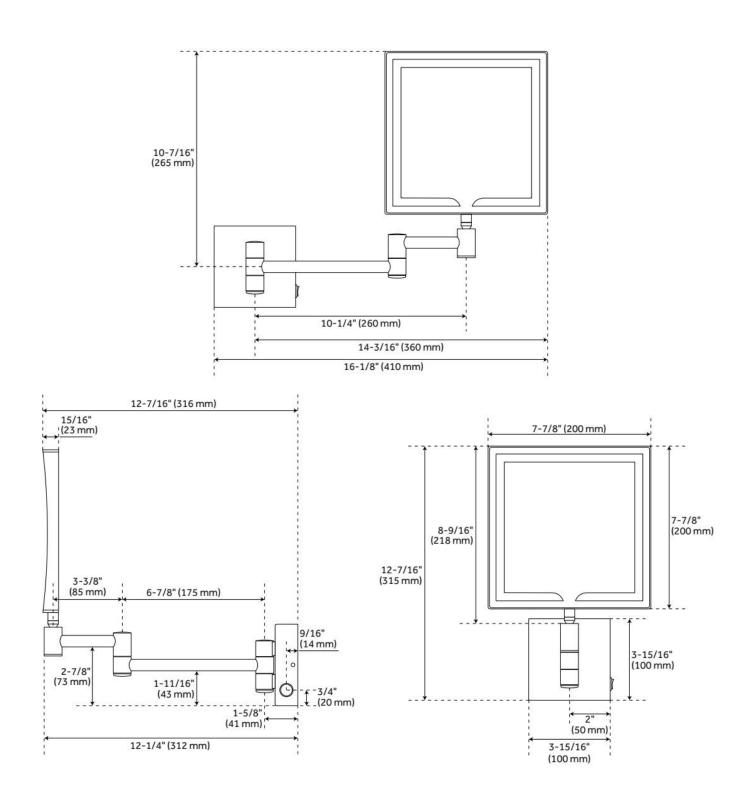

## NORABEL MAGNIFYING DOUBLE-SIDED WALL-MOUNT LIGHTED MAKEUP MIRROR

SKU: 953371

Code: SH481283, SH481284, SH485575

**FEATURES** 

Material: Brass/Stainless Steel

On/Off Switch: Yes

LISTED ID: SH662010CP, SH662010SB, SH662010BG

## **ADDITIONAL FEATURES**

- Double Sided.
- Side one is 0x magnification.
- Side two is 5x magnification.
- Switch type: Rocker.
- Led light is 3000K warm lighting.
- Rocker switch is located on the right side of the escutcheon.

## NORABEL MAGNIFYING DOUBLE-SIDED WALL-MOUNT LIGHTED MAKEUP MIRROR

SKU: 953371

Code: SH481283, SH481284, SH485575