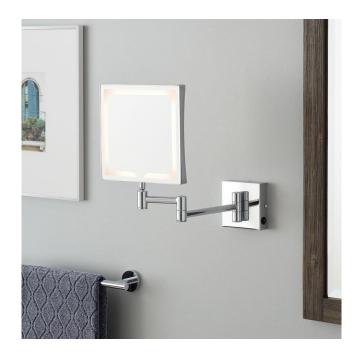

## NORABEL MAGNIFYING DOUBLE-SIDED WALL-MOUNT LIGHTED MAKEUP MIRROR

SKU: 953371

Code: SH481283, SH481284, SH485575

**FEATURES** 

Material: Brass/Stainless Steel

On/Off Switch: Yes

LISTED ID: SH662010CP, SH662010SB, SH662010BG

## **ADDITIONAL FEATURES**

- Double Sided.
- Side one is 0x magnification.
- Side two is 5x magnification.
- Switch type: Rocker.
- Led light is 3000K warm lighting.
- Rocker switch is located on the right side of the escutcheon.

## NORABEL MAGNIFYING DOUBLE-SIDED WALL-MOUNT LIGHTED MAKEUP MIRROR

SKU: 953371

Code: SH481283, SH481284, SH485575