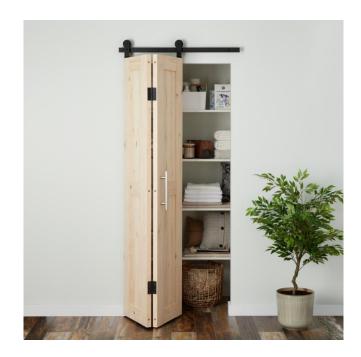

## POLSON BI-FOLD BARN DOOR

SKU: 953402-D

Code: HBD7111, HBD7000X39, HBD7000X78

#### **FEATURES**

Design: Modern

Product Finish: Unfinished

Material: Wood Length: 36-1/8" Height: 84" Depth: 1-9/16"

Mounting Hardware Included: No Mounting Hardware Concealed: No

REVISED 4/3/2023

#### **ADDITIONAL FEATURES**

- Easy to assemble.
- Unfished wood.
- Optional hardware: Steel construction, black finish.
- 36-1/8"L x 84"H x 1-9/16"D.