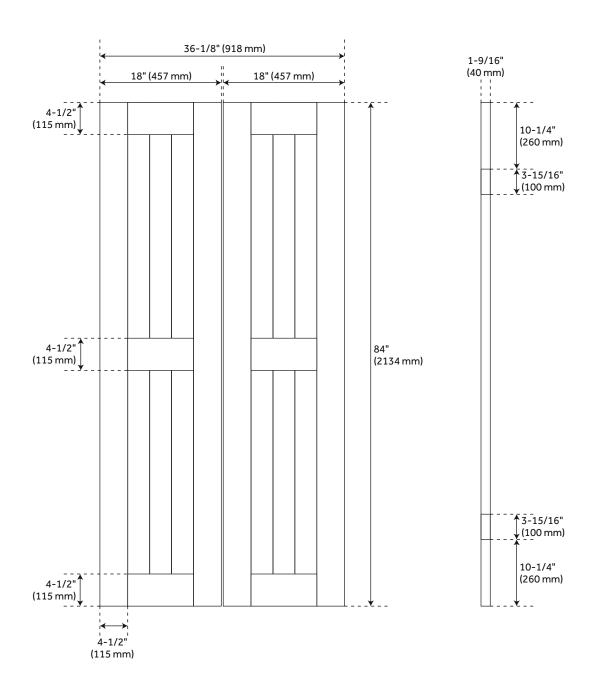

#### **FEATURES**

Design: Modern

Product Finish: Unfinished

Material: Wood Length: 36-1/8" Height: 84" Depth: 1-9/16"

Mounting Hardware Included: No Mounting Hardware Concealed: No

REVISED 4/3/2023

#### **ADDITIONAL FEATURES**

- Easy to assemble.
- Unfished wood.
- Optional hardware: Steel construction, black finish.
- 36-1/8"L x 84"H x 1-9/16"D.