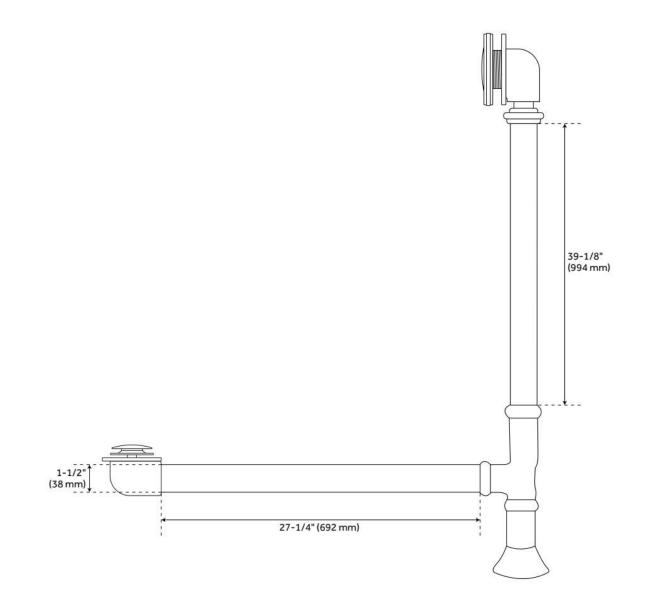

**FEATURES** 

LISTED ID: 510721, 510720, 510729, 510724

- Product is a Signature Hardware exclusive design.
- Overflow head swivels for use on most tubs, including those with a slanted wall.
- Adjustable overflow can be used on double wall tubs.
- Made from solid brass materials.
- 1-5/16" Thread length dimensions: 27-1/4" L drain pipe, 39-1/8" H overflow pipe. Accommodates tub walls up to 7/8" thick at overflow.
- 2-3/8" thread length dimensions: 27-1/4" L drain pipe, 39-1/8" H overflow pipe. Accommodates tub walls up to 1-3/4" thick at overflow.
- 2-15/16" thread length dimensions: 27-1/4" L drain pipe, 39-1/8" H overflow pipe. Accommodates tub walls up to 2-1/2" thick at overflow.
- 3-11/16" thread length dimensions: 27-1/4" L drain pipe, 39-1/8" H overflow pipe. Accommodates tub walls up to 3-3/8" thick at overflow.
- 4-1/4" thread length dimensions: 27-1/4" L drain pipe, 39-1/8" H overflow pipe. Accommodates tub walls up to 3-3/4" thick at overflow.