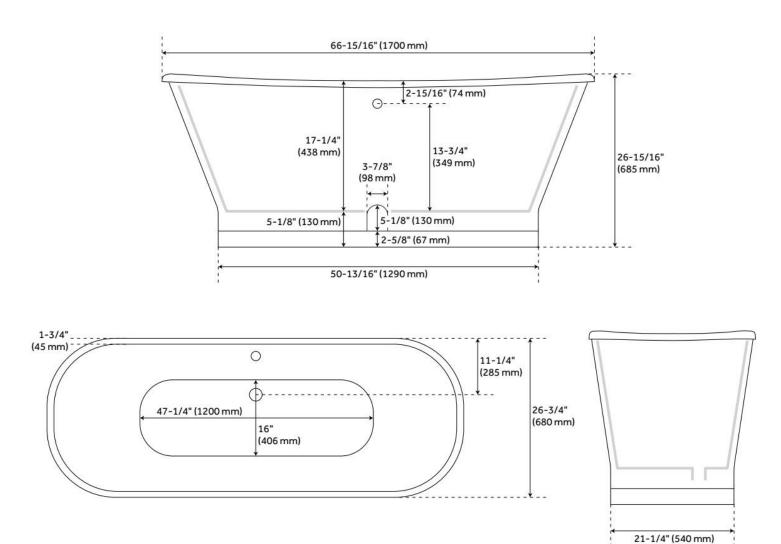

### FEATURES

Tub Material: Cast Iron Product Finish: Black Shape: Oval Tub Drain Placement: Offset Drain Included: Optional Water Depth to Overflow: 16-1/16" Water Capacity (Gallons): 42 Built-In Adjusters: No Tub Weight Uncrated (Ibs): 488 Optional Accessory: 428473