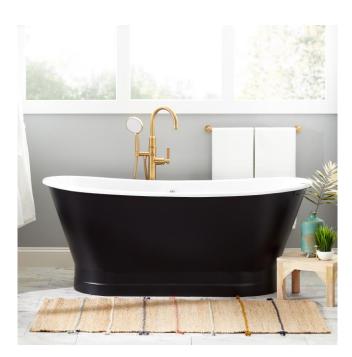

# 67" KATERYN BATEAU CAST IRON SKIRTED TUB -BLACK

### FEATURES

Tub Material: Cast Iron Product Finish: Black Shape: Oval Tub Drain Placement: Offset Drain Included: Optional Water Depth to Overflow: 16-1/16" Water Capacity (Gallons): 42 Built-In Adjusters: No Tub Weight Uncrated (Ibs): 488 Optional Accessory: 428473

### **ADDITIONAL FEATURES**

- The paint used for this tub is lead free.
- Signature Hardware: Black is comparable to Pantone Black and Sherwin-Williams Tricorn Black SW 6258. Due to computer monitor settings, actual product color may vary slightly from photos.