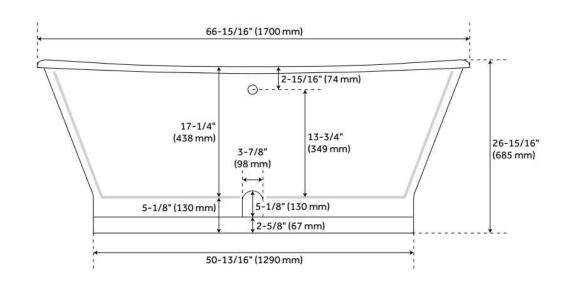

### **FEATURES**

Tub Material: Cast Iron Product Finish: Slate Blue

Shape: Oval

Tub Drain Placement: Offset Drain Included: Optional

Water Depth to Overflow: 13-3/4" Water Capacity (Gallons): 61.27

Built-In Adjusters: No

Tub Weight Uncrated (lbs): 488 Optional Accessory: 428473

- The paint used for this tub is lead free.
- Signature Hardware: Slate Blue is comparable to Pantone 5415 and Sherwin-Williams Labradorite 7619. Due to computer monitor settings, actual product color may vary slightly from photos.