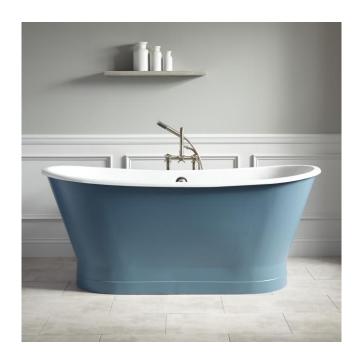

## 67" KATERYN BATEAU CAST IRON SKIRTED TUB - SLATE BLUE

SKU: 953425

Code: SH479791, SH479792, SH479793, SH479794, SH479795, SH479796, SH479797, SH415244

LISTED ID: 510720, 510721, 510724, 510729

### **FEATURES**

Tub Material: Cast Iron Product Finish: Slate Blue

Shape: Oval

Tub Drain Placement: Offset Drain Included: Optional

Water Depth to Overflow: 13-3/4" Water Capacity (Gallons): 61.27

Built-In Adjusters: No

Tub Weight Uncrated (lbs): 488 Optional Accessory: 428473

- The paint used for this tub is lead free.
- Signature Hardware: Slate Blue is comparable to Pantone 5415 and Sherwin-Williams Labradorite 7619. Due to computer monitor settings, actual product color may vary slightly from photos.