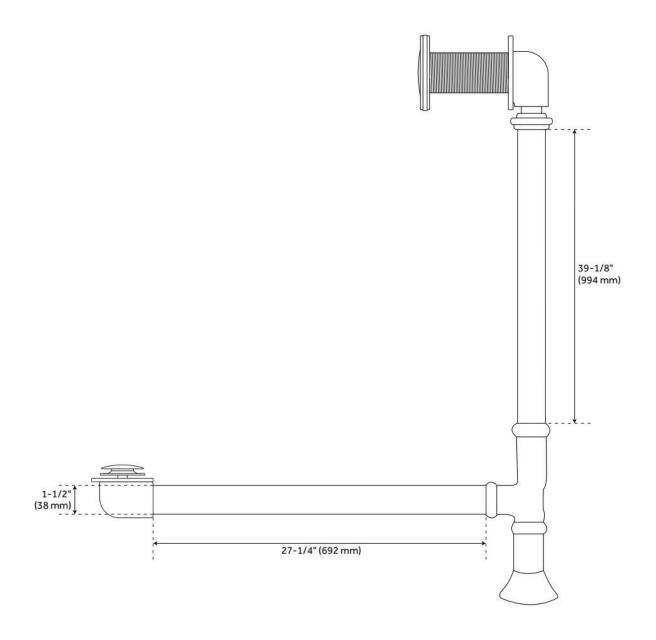

#### **FEATURES**

LISTED ID: 510720, 510721, 510724, 510729

- Product is a Signature Hardware exclusive design.
- Overflow does not have the ability to be sealed.
- Can be used on double wall tubs.
- Made from solid brass materials.
- 1-5/16" Thread length dimensions: 27-1/4" L drain pipe, 39-1/8" H overflow pipe. Accommodates tub walls up to 7/8" thick at overflow.
- 2-3/8" thread length dimensions: 27-1/4" L drain pipe, 39-1/8" H overflow pipe. Accommodates tub walls up to 1-3/4" thick at overflow.
- 2-15/16" thread length dimensions: 27-1/4" L drain pipe, 39-1/8" H overflow pipe. Accommodates tub walls up to 2-1/2" thick at overflow.
- 3-11/16" thread length dimensions: 27-1/4" L drain pipe, 39-1/8" H overflow pipe. Accommodates tub walls up to 3-3/8" thick at overflow.
- 4-1/4" thread length dimensions: 27-1/4" L drain pipe, 39-1/8" H overflow pipe. Accommodates tub walls up to 3-3/4" thick at overflow.