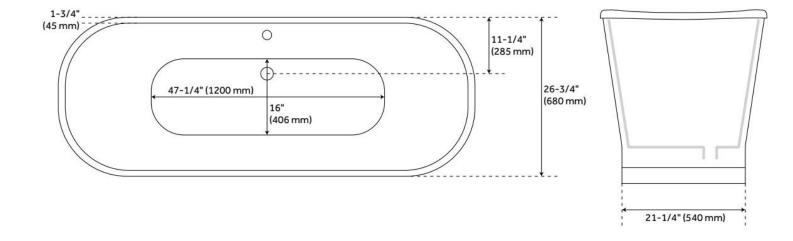

### **FEATURES**

Tub Material: Cast Iron Product Finish: Slate Blue

Shape: Oval

Tub Drain Placement: Offset Drain Included: Optional

Water Depth to Overflow: 13-3/4" Water Capacity (Gallons): 61.27

Built-In Adjusters: No

Tub Weight Uncrated (lbs): 488 Optional Accessory: 428473

- The paint used for this tub is lead free.
- Signature Hardware: Slate Blue is comparable to Pantone 5415 and Sherwin-Williams Labradorite 7619. Due to computer monitor settings, actual product color may vary slightly from photos.