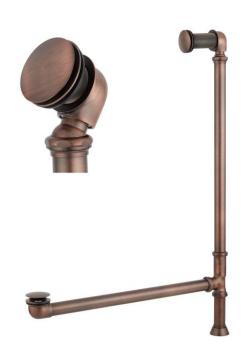

### EXTENDED POP-UP TUB DRAIN - SWIVEL HEAD - STANDARD OVERFLOW - 1-1/2" TUBING

SKU: 943092

Code: SH440231, SH437313, SH437314, SH437309, SH437310, SH437311, SH437312, SH440233, SH437315, SH437316, SH437317, SH437318, SH437338, SH437319, SH440232, SH437331, SH437332, SH437333, SH437335, SH437336, SH440234, SH437320, SH437321, SH437322, SH437323, SH437324, SH437325, SH440230, SH437326, SH437327, SH437328, SH437329, SH437330, SH437337

#### **FEATURES**

LISTED ID: 510720, 510721, 510724, 510729

- Product is a Signature Hardware exclusive design.
- Overflow does not have the ability to be sealed.
- Can be used on double wall tubs.
- Made from solid brass materials.
- 1-5/16" Thread length dimensions: 27-1/4" L drain pipe, 39-1/8" H overflow pipe. Accommodates tub walls up to 7/8" thick at overflow.
- 2-3/8" thread length dimensions: 27-1/4" L drain pipe, 39-1/8" H overflow pipe. Accommodates tub walls up to 1-3/4" thick at overflow.
- 2-15/16" thread length dimensions: 27-1/4" L drain pipe, 39-1/8" H overflow pipe. Accommodates tub walls up to 2-1/2" thick at overflow.
- 3-11/16" thread length dimensions: 27-1/4" L drain pipe, 39-1/8" H overflow pipe. Accommodates tub walls up to 3-3/8" thick at overflow.
- 4-1/4" thread length dimensions: 27-1/4" L drain pipe, 39-1/8" H overflow pipe. Accommodates tub walls up to 3-3/4" thick at overflow.