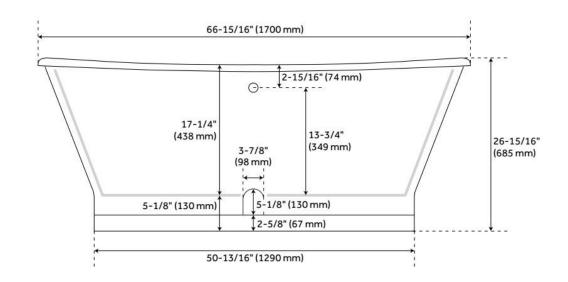

## 67" KATERYN BATEAU CAST IRON SKIRTED TUB

SKU: 953427

Code: SH479749, SH479750, SH479751, SH479752, SH479753, SH479754, SH479755, SH282259

LISTED ID: 510720, 510721, 510724, 510729

#### **FEATURES**

Tub Material: Cast Iron Product Finish: White

Shape: Oval

Tub Drain Placement: Offset Drain Included: Optional

Water Depth to Overflow: 14-1/2" Water Capacity (Gallons): 47

Built-In Adjusters: Yes

Tub Weight Uncrated (lbs): 462 Optional Accessory: 428473