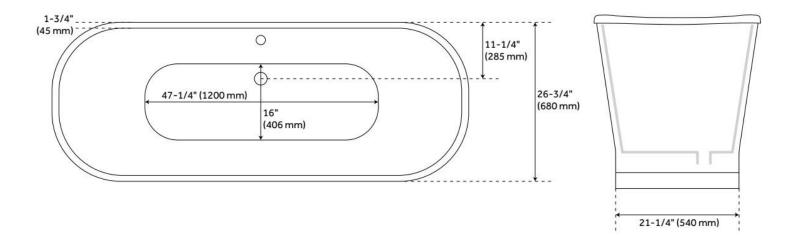

## 67" KATERYN BATEAU CAST IRON SKIRTED TUB

SKU: 953427

Code: SH479749, SH479750, SH479751, SH479752, SH479753, SH479754, SH479755, SH282259

LISTED ID: 510720, 510721, 510724, 510729

#### **FEATURES**

Tub Material: Cast Iron Product Finish: White

Shape: Oval

Tub Drain Placement: Offset Drain Included: Optional

Water Depth to Overflow: 14-1/2" Water Capacity (Gallons): 47

Built-In Adjusters: Yes

Tub Weight Uncrated (lbs): 462 Optional Accessory: 428473