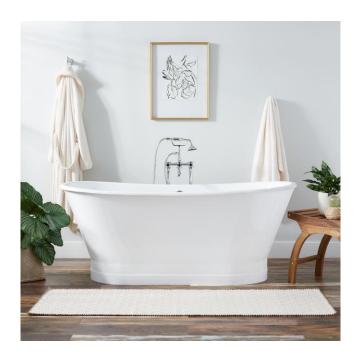

## 67" KATERYN BATEAU CAST IRON SKIRTED TUB

SKU: 953427

Code: SH479749, SH479750, SH479751, SH479752, SH479753, SH479754, SH479755, SH282259

LISTED ID: 510720, 510721, 510724, 510729

#### **FEATURES**

Tub Material: Cast Iron Product Finish: White

Shape: Oval

Tub Drain Placement: Offset Drain Included: Optional

Water Depth to Overflow: 14-1/2" Water Capacity (Gallons): 47

Built-In Adjusters: Yes

### **ADDITIONAL FEATURES**

Painted metal skirt.

REVISED 6/19/2024