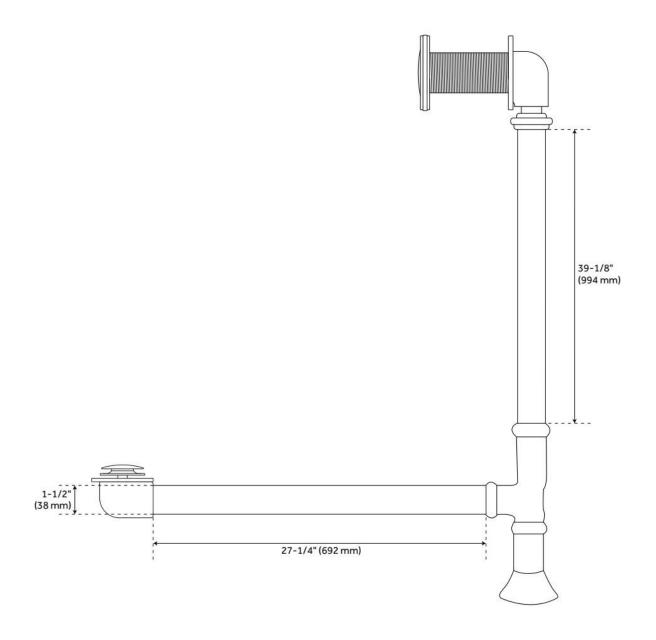

### EXTENDED POP-UP TUB DRAIN - SWIVEL HEAD - STANDARD OVERFLOW - 1-1/2" TUBING

SKU: 943092

Code: SH440231, SH437313, SH437314, SH437309, SH437310, SH437311, SH437312, SH440233, SH437315, SH437316, SH437317, SH437318, SH437338, SH437319, SH440232, SH437331, SH437332, SH437333, SH437335, SH437336, SH440234, SH437320, SH437321, SH437322, SH437323, SH437324, SH437325, SH440230, SH437326, SH437327, SH437328, SH437329, SH437330, SH437337

#### **FEATURES**

LISTED ID: 510720, 510721, 510724, 510729

- Product is a Signature Hardware exclusive design.
- Overflow does not have the ability to be sealed.
- Can be used on double wall tubs.
- Made from solid brass materials.
- 1-5/16" Thread length dimensions: 27-1/4" L drain pipe, 39-1/8" H overflow pipe. Accommodates tub walls up to 7/8" thick at overflow.
- 2-3/8" thread length dimensions: 27-1/4" L drain pipe, 39-1/8" H overflow pipe. Accommodates tub walls up to 1-3/4" thick at overflow.
- 2-15/16" thread length dimensions: 27-1/4" L drain pipe, 39-1/8" H overflow pipe. Accommodates tub walls up to 2-1/2" thick at overflow.
- 3-11/16" thread length dimensions: 27-1/4" L drain pipe, 39-1/8" H overflow pipe. Accommodates tub walls up to 3-3/8" thick at overflow.
- 4-1/4" thread length dimensions: 27-1/4" L drain pipe, 39-1/8" H overflow pipe. Accommodates tub walls up to 3-3/4" thick at overflow.

# EXTENDED POP-UP TUB DRAIN - SWIVEL HEAD - STANDARD OVERFLOW - 1-1/2" TUBING

SKU: 943092

Code: SH440231, SH437313, SH437314, SH437309, SH437310, SH437311, SH437312, SH440233, SH437315, SH437316, SH437317, SH437318, SH437338, SH437319, SH440232, SH437331, SH437332, SH437333, SH437335, SH437336, SH440234, SH437320, SH437321, SH437322, SH437323, SH437324, SH437325, SH440230, SH437326, SH437327, SH437328, SH437329, SH437330, SH437337