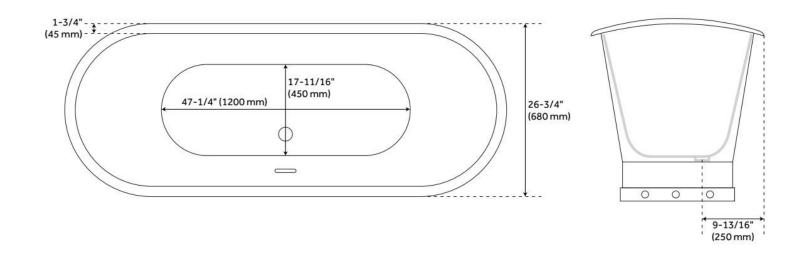

### **FEATURES**

Tub Material: Cast Iron
Product Finish: Stainless Steel

Shape: Oval

Tub Drain Placement: Offset Drain Included: Optional

Water Depth to Overflow: 14-1/2" Water Capacity (Gallons): 47

Built-In Adjusters: Yes

### **ADDITIONAL FEATURES**

• All dimensions are (± 1/2").