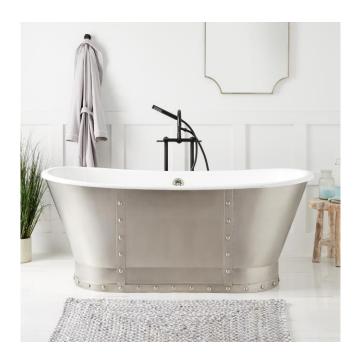

# 67" BRAYDEN BATEAU CAST IRON SKIRTED TUB WITH STAINLESS STEEL SKIRT

SKU: 953441

Code: SH479770, SH479771, SH479772, SH479773, SH479774, SH479775, SH479776, SH379879

### **FEATURES**

Tub Material: Cast Iron
Product Finish: Stainless Steel

Shape: Oval

Tub Drain Placement: Offset Drain Included: Optional

Water Depth to Overflow: 14-1/2" Water Capacity (Gallons): 47

Built-In Adjusters: Yes