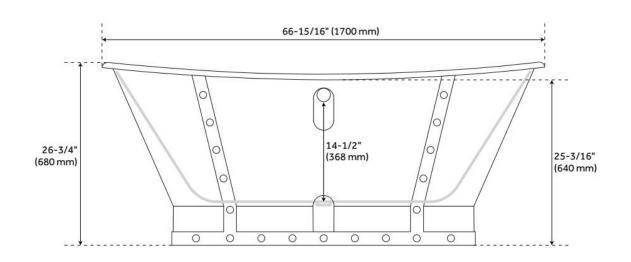

### **FEATURES**

Tub Material: Cast Iron
Product Finish: Stainless Steel

Shape: Oval

Tub Drain Placement: Offset Drain Included: Optional

Water Depth to Overflow: 14-1/2" Water Capacity (Gallons): 47

Built-In Adjusters: Yes

### **ADDITIONAL FEATURES**

• All dimensions are (± 1/2").