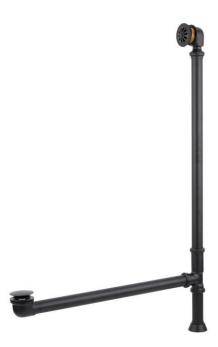

# EXTENDED POP-UP TUB DRAIN - SWIVEL HEAD -DAISY WHEEL OVERFLOW - 1-1/2" TUBING

**FEATURES** 

LISTED ID: 510721, 510720, 510729, 510724

- Product is a Signature Hardware exclusive design.
- Overflow head swivels for use on most tubs, including those with a slanted wall.
- Adjustable overflow can be used on double wall tubs.
- Made from solid brass materials.
- 1-5/16" Thread length dimensions: 27-1/4" L drain pipe, 39-1/8" H overflow pipe. Accommodates tub walls up to 7/8" thick at overflow.
- 2-3/8" thread length dimensions: 27-1/4" L drain pipe, 39-1/8" H overflow pipe. Accommodates tub walls up to 1-3/4" thick at overflow.
- 2-15/16" thread length dimensions: 27-1/4" L drain pipe, 39-1/8" H overflow pipe. Accommodates tub walls up to 2-1/2" thick at overflow.
- 3-11/16" thread length dimensions: 27-1/4" L drain pipe, 39-1/8" H overflow pipe. Accommodates tub walls up to 3-3/8" thick at overflow.
- 4-1/4" thread length dimensions: 27-1/4" L drain pipe, 39-1/8" H overflow pipe. Accommodates tub walls up to 3-3/4" thick at overflow.