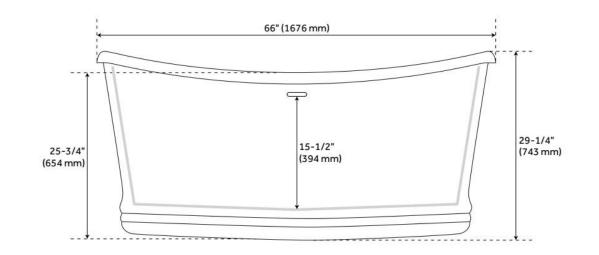

# 66" DORSET BATEAU CAST IRON SKIRTED TUB -STAINLESS STEEL SKIRT

### FEATURES

Tub Material: Cast Iron Product Finish: Stainless Steel Shape: Oval Tub Drain Placement: Offset Drain Included: Optional Water Depth to Overflow: 15-1/2" Water Capacity (Gallons): 46 Built-In Adjusters: Yes Tub Weight Uncrated (Ibs): 485 Optional Accessory: 428473

### SKU: 953443

Code: SH479798, SH479799, SH479800, SH479801, SH479802, SH479803, SH479804, SH357140

11-1/4" (285 mm)

REVISED 6/24/2024

(ISI) SIGNATURE HARDWARE