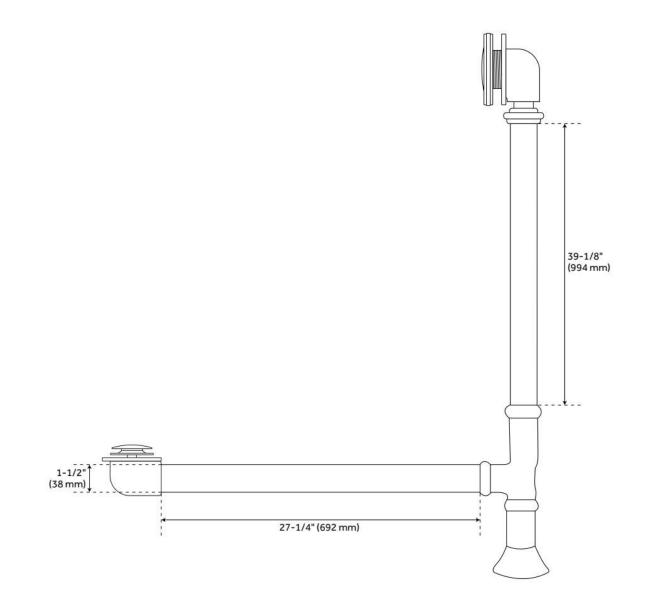

# EXTENDED POP-UP TUB DRAIN - SWIVEL HEAD -DAISY WHEEL OVERFLOW - 1-1/2" TUBING

#### SKU: 946608

Code: SH439810, SH439814, SH438544, SH438550, SH439809, SH439797, SH439791, SH439804, SH439800, SH439818, SH439793, SH438545, SH438546, SH439817, SH439803, SH439799, SH439815, SH439801, SH439792, SH439802, SH439806, SH438547, SH439795, SH439819, SH439811, SH439812, SH438548, SH439808, SH439805, SH439796, SH439796, SH438549, SH439813, SH439807, SH439816

**FEATURES** 

LISTED ID: 510721, 510720, 510729, 510724

- Product is a Signature Hardware exclusive design.
- Overflow head swivels for use on most tubs, including those with a slanted wall.
- Adjustable overflow can be used on double wall tubs.
- Made from solid brass materials.
- 1-5/16" Thread length dimensions: 27-1/4" L drain pipe, 39-1/8" H overflow pipe. Accommodates tub walls up to 7/8" thick at overflow.
- 2-3/8" thread length dimensions: 27-1/4" L drain pipe, 39-1/8" H overflow pipe. Accommodates tub walls up to 1-3/4" thick at overflow.
- 2-15/16" thread length dimensions: 27-1/4" L drain pipe, 39-1/8" H overflow pipe. Accommodates tub walls up to 2-1/2" thick at overflow.
- 3-11/16" thread length dimensions: 27-1/4" L drain pipe, 39-1/8" H overflow pipe. Accommodates tub walls up to 3-3/8" thick at overflow.
- 4-1/4" thread length dimensions: 27-1/4" L drain pipe, 39-1/8" H overflow pipe. Accommodates tub walls up to 3-3/4" thick at overflow.