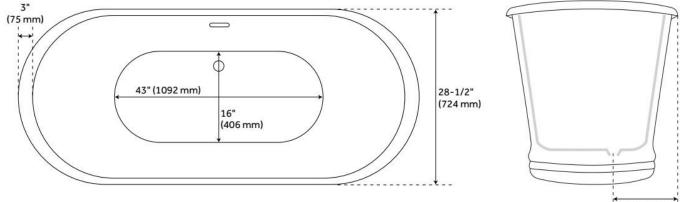

# 66" DORSET BATEAU CAST IRON SKIRTED TUB -STAINLESS STEEL SKIRT

### FEATURES

Tub Material: Cast Iron Product Finish: Stainless Steel Shape: Oval Tub Drain Placement: Offset Drain Included: Optional Water Depth to Overflow: 15-1/2" Water Capacity (Gallons): 46 Built-In Adjusters: Yes Tub Weight Uncrated (Ibs): 485 Optional Accessory: 428473

### SKU: 953443

Code: SH479798, SH479799, SH479800, SH479801, SH479802, SH479803, SH479804, SH357140

11-1/4" (285 mm)

REVISED 6/24/2024

(ISI) SIGNATURE HARDWARE