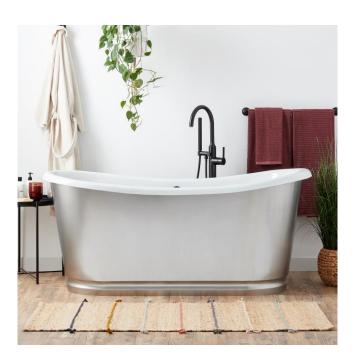

# 66" DORSET BATEAU CAST IRON SKIRTED TUB -STAINLESS STEEL SKIRT

### FEATURES

Tub Material: Cast Iron Product Finish: Stainless Steel Shape: Oval Tub Drain Placement: Offset Drain Included: Optional Water Depth to Overflow: 15-1/2" Water Capacity (Gallons): 46 Built-In Adjusters: Yes Tub Weight Uncrated (Ibs): 485 Optional Accessory: 428473