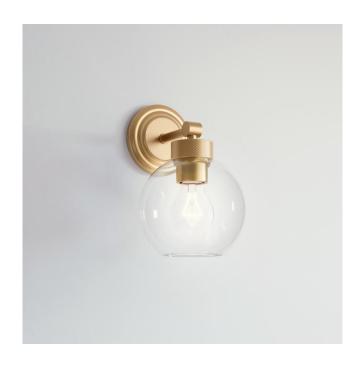

### ALBURY VANITY SCONCE - SINGLE LIGHT

SKU: 953466 Code: PHVL3231

UL 1598 / CSA C22.2 No 250.0

#### **FEATURES**

Installation Type: Wall Mount

Design: Modern Material: Metal Width: 6" Height: 8-3/4" Depth: 6-1/2"

Base Plate Length: 1" Base Plate Diameter: 4-1/4" Mounting Hardware Included: Yes

Reversible Mounting: Yes Shade Finish: Clear Shade Material: Glass Number of Bulbs: 1 Base Plate Depth: 1"

Location Type: Suitable for Damp Locations

Bulbs Included: No Bulb Type: Medium E-26 Wattage per Bulb: 60