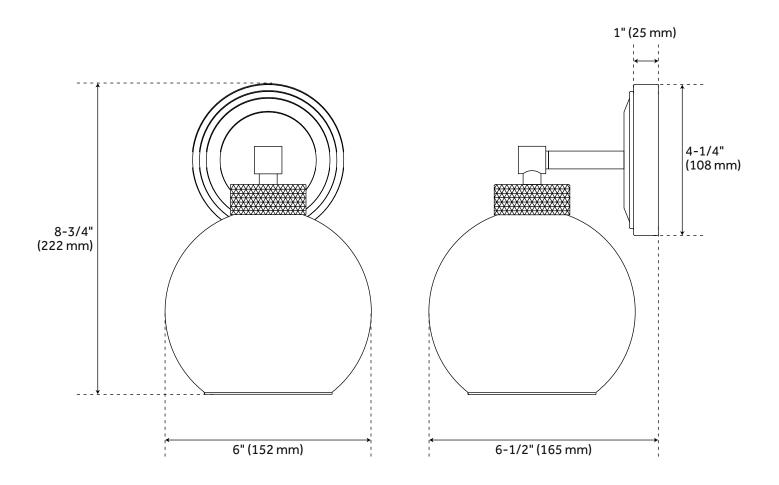

#### **FEATURES**

Installation Type: Wall Mount

Design: Modern Material: Metal Width: 6" Height: 8-3/4" Depth: 6-1/2"

Base Plate Length: 1" Base Plate Diameter: 4-1/4" Mounting Hardware Included: Yes

Reversible Mounting: Yes Shade Finish: Clear Shade Material: Glass Number of Bulbs: 1 Base Plate Depth: 1"

#### **ADDITIONAL FEATURES**

- Backplate Dimensions: 1" H x 4-1/4" Diameter.
- Fixture uses E26 bulbs.

REVISED 3/21/2023