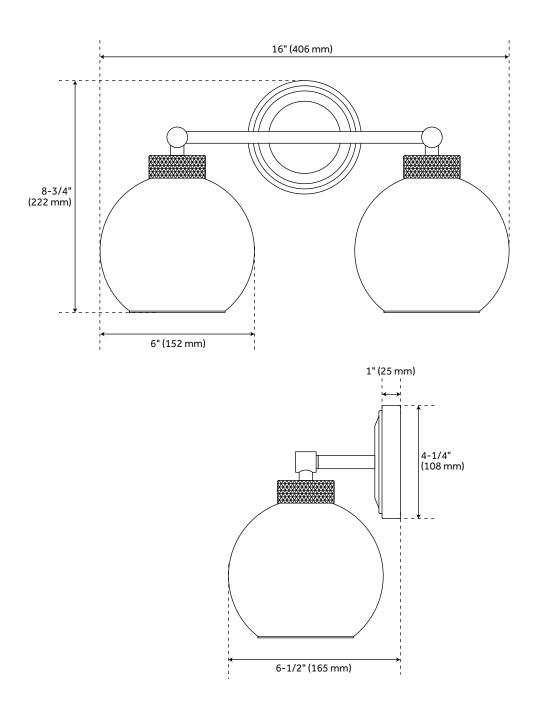

#### **FEATURES**

Installation Type: Wall Mount

Design: Modern Material: Metal Width: 16" Height: 8-3/4" Depth: 6-1/2"

Base Plate Length: 1" Base Plate Diameter: 4-1/4" Mounting Hardware Included: Yes

Reversible Mounting: Yes Shade Finish: Clear Shade Material: Glass Number of Bulbs: 2 Base Plate Depth: 1"

#### **ADDITIONAL FEATURES**

- Backplate Dimensions: 1" H x 4-1/4" Diameter.
- Fixture uses E26 bulbs.

REVISED 3/21/2023

## **ALBURY 2-LIGHT VANITY LIGHT**

SKU: 953484 PHVL3232

All dimensions and specifications are nominal and may vary. Use actual products for accuracy in critical situations.