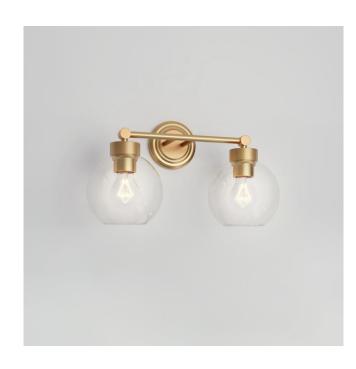

### **ALBURY 2-LIGHT VANITY LIGHT**

SKU: 953484 Code: PHVL3232

UL 1598 / CSA C22.2 No 250.0

#### **FEATURES**

Installation Type: Wall Mount

Design: Modern Material: Metal Width: 16" Height: 8-3/4" Depth: 6-1/2"

Base Plate Length: 1" Base Plate Diameter: 4-1/4" Mounting Hardware Included: Yes

Reversible Mounting: Yes Shade Finish: Clear Shade Material: Glass Number of Bulbs: 2 Base Plate Depth: 1"

Location Type: Suitable for Damp Locations

Bulbs Included: No Bulb Type: Medium E-26 Wattage per Bulb: 60

REVISED 3/21/2023