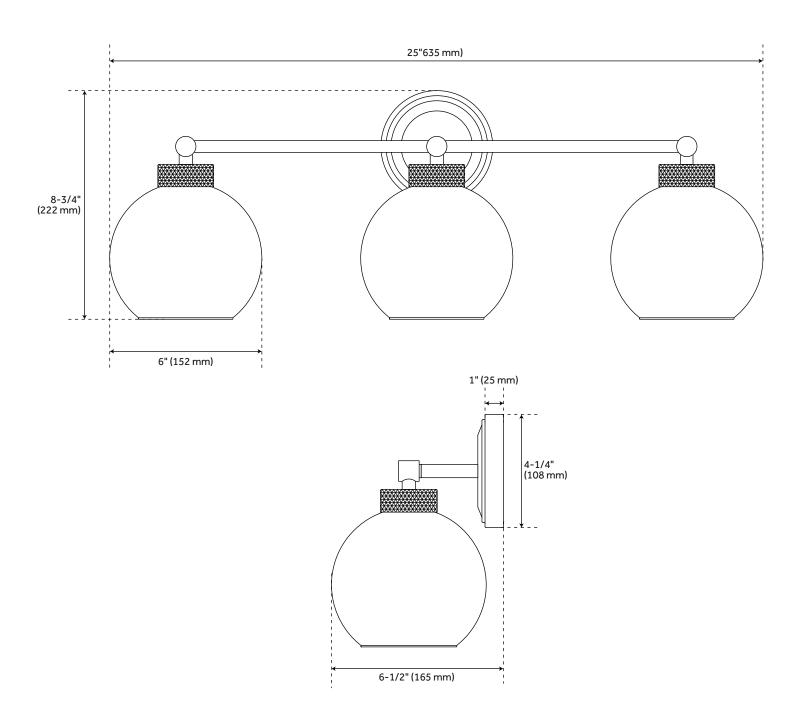

#### **FEATURES**

Installation Type: Wall Mount

Design: Modern Material: Metal Width: 25" Height: 8-3/4" Depth: 6-1/2"

Base Plate Diameter: 4-1/4"
Mounting Hardware Included: Yes

Reversible Mounting: Yes Shade Finish: Clear Shade Material: Glass Number of Bulbs: 3 Base Plate Depth: 1"

Location Type: Suitable for Damp Locations

Bulbs Included: No Bulb Type: Medium E-26 Wattage per Bulb: 60 Extension: 6-1/2" Voltage: 120

REVISED 4/10/2023

#### **ADDITIONAL FEATURES**

- Backplate Dimensions: 1" H x 4-1/4" Diameter.
- Fixture uses E26 bulbs.

REVISED 4/10/2023

# **ALBURY 3-LIGHT VANITY LIGHT**

SKU: 953485 PHVL3233

All dimensions and specifications are nominal and may vary. Use actual products for accuracy in critical situations.