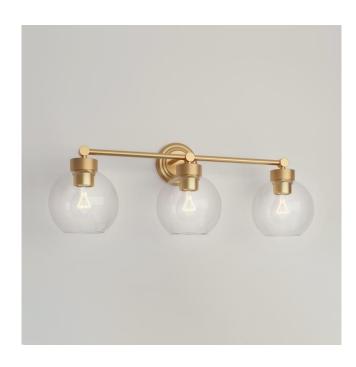

### **ALBURY 3-LIGHT VANITY LIGHT**

SKU: 953485 Code: PHVL3233

UL 1598 / CSA C22.2 No 250.0

#### **FEATURES**

Installation Type: Wall Mount

Design: Modern Material: Metal Width: 25" Height: 8-3/4" Depth: 6-1/2"

Base Plate Diameter: 4-1/4"
Mounting Hardware Included: Yes

Reversible Mounting: Yes Shade Finish: Clear Shade Material: Glass Number of Bulbs: 3 Base Plate Depth: 1"

Location Type: Suitable for Damp Locations

Bulbs Included: No Bulb Type: Medium E-26 Wattage per Bulb: 60 Extension: 6-1/2" Voltage: 120

REVISED 4/10/2023