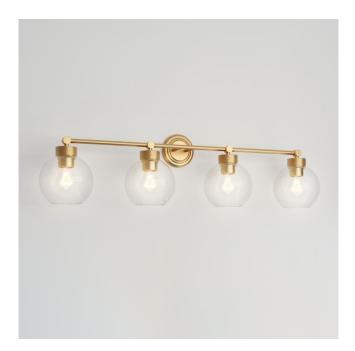

## ALBURY 4-LIGHT VANITY LIGHT

SKU: 953486 Code: PHVL3234

#### FEATURES

Installation Type: Wall Mount Design: Modern Material: Metal Width: 35" Height: 8-3/4" Depth: 6-1/2" Base Plate Length: 1" Base Plate Diameter: 4-1/4" Mounting Hardware Included: Yes **Reversible Mounting: Yes** Shade Finish: Clear Shade Material: Glass Number of Bulbs: 4 Base Plate Depth: 1" Location Type: Suitable for Damp Locations **Bulbs Included: No** Bulb Type: Medium E-26 Wattage per Bulb: 60