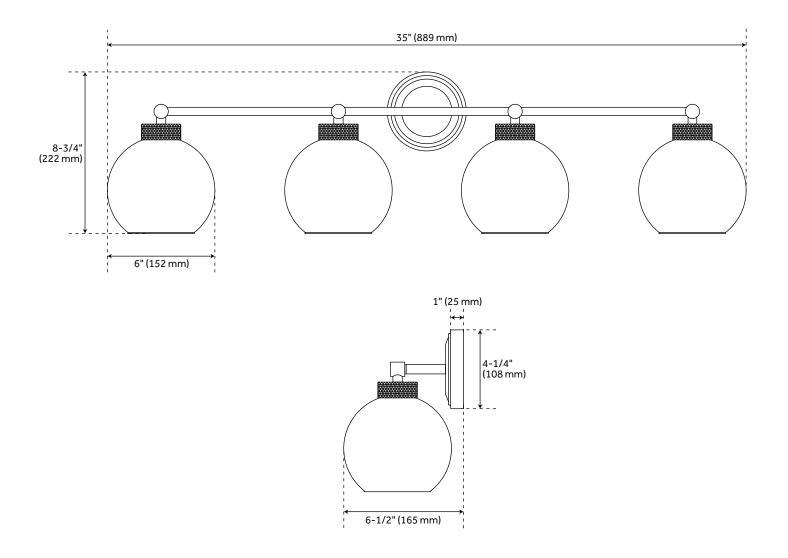

#### FEATURES

Installation Type: Wall Mount Design: Modern Material: Metal Width: 35" Height: 8-3/4" Depth: 6-1/2" Base Plate Length: 1" Base Plate Diameter: 4-1/4" Mounting Hardware Included: Yes **Reversible Mounting: Yes** Shade Finish: Clear Shade Material: Glass Number of Bulbs: 4 Base Plate Depth: 1" Location Type: Suitable for Damp Locations **Bulbs Included: No** Bulb Type: Medium E-26 Wattage per Bulb: 60

#### **ADDITIONAL FEATURES**

- Backplate Dimensions: 1" H x 4-1/4" Diameter.
- Fixture uses E26 bulbs.