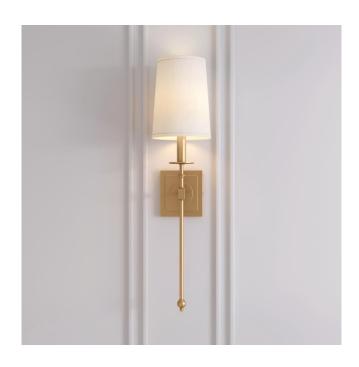

## CALERA WALL SCONCE SINGLE LIGHT CANDELABRA

SKU: 953489

Code: SHWL3401, PHWL3401

UL 1598 / CSA C22.2 No 250.0

## **FEATURES**

Installation Type: Wall Mount

Design: Traditional Material: Steel Width: 5-1/2" Height: 23-1/2" Depth: 6-1/2"

Base Plate Length: 3/4" Base Plate Height: 4-1/4"

Mounting Hardware Included: Yes

Shade Finish: White Linen Shade Material: Fabric Number of Bulbs: 1 Base Plate Width: 4-1/4" Base Plate Depth: 3/4"

Location Type: Suitable for Dry Locations

Bulbs Included: No

Bulb Type: Candelabra E-12 Wattage per Bulb: 60 Remote Included: No