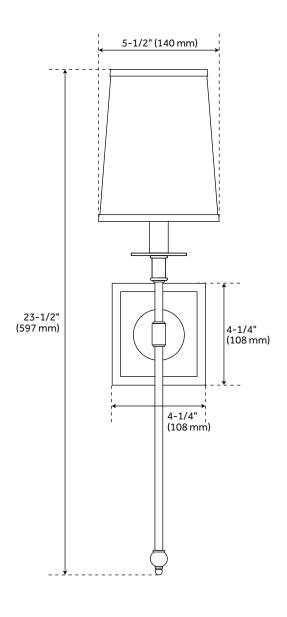

## **FEATURES**

Installation Type: Wall Mount

Design: Traditional Material: Steel Width: 5-1/2" Height: 23-1/2" Depth: 6-1/2"

Base Plate Length: 3/4" Base Plate Height: 4-1/4"

Mounting Hardware Included: Yes

Shade Finish: White Linen Shade Material: Fabric Number of Bulbs: 1 Base Plate Width: 4-1/4" Base Plate Depth: 3/4"

Location Type: Suitable for Dry Locations

Bulbs Included: No

Bulb Type: Candelabra E-12 Wattage per Bulb: 60 Remote Included: No