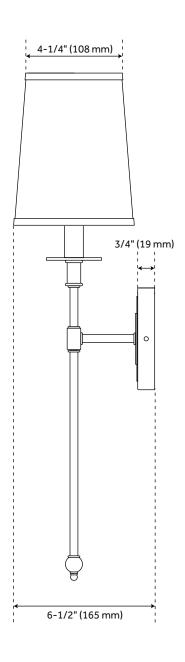

## **FEATURES**

Installation Type: Wall Mount

Design: Traditional Material: Steel Width: 5-1/2" Height: 23-1/2" Depth: 6-1/2"

Base Plate Length: 3/4" Base Plate Height: 4-1/4"

Mounting Hardware Included: Yes

Shade Finish: White Linen Shade Material: Fabric Number of Bulbs: 1 Base Plate Width: 4-1/4" Base Plate Depth: 3/4"

Location Type: Suitable for Dry Locations

Bulbs Included: No

Bulb Type: Candelabra E-12 Wattage per Bulb: 60 Remote Included: No