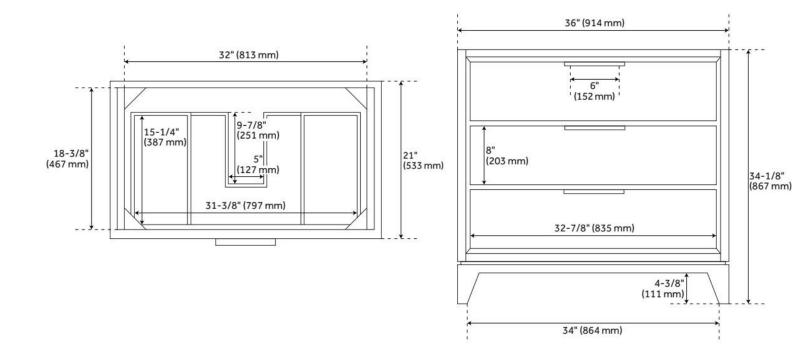

# 36" HYTES MAHOGANY VANITY WITH RECTANGULAR UNDERMOUNT SINK - SKY GRAY

### FEATURES

Material: Mahogany Product Finish: Sky Gray Number of Drawers: 3 Dovetail Drawers: Yes Hardware Finish: Black Built-In Adjusters: Yes

ASME A112.19.2/CSA B45.1, Massachusetts Accepted, LISTED ID: 506897