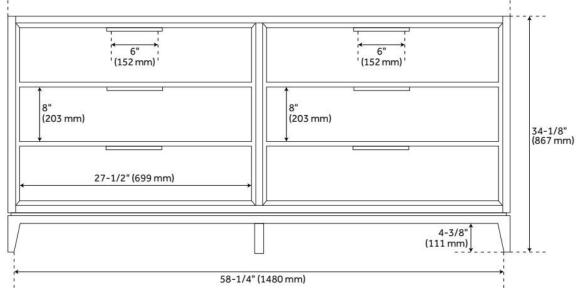

## 60" HYTES MAHOGANY DOUBLE VANITY WITH RECTANGULAR UNDERMOUNT SINKS - SKY GRAY

SKU: 953492-60-RUMB

Code: SH480417, SH480419, SH480414, SH480415, SH480423, SH480416, SH480420, SH480418, SH480413, SH480421, SH480422

## **FEATURES**

Material: Mahogany Product Finish: Sky Gray Number of Drawers: 6 **Dovetail Drawers: Yes** Hardware Finish: Black Built-In Adjusters: Yes

LISTED ID: 506897