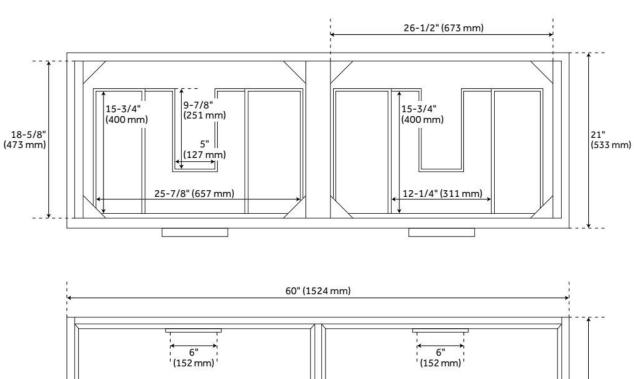

## 60" HYTES MAHOGANY DOUBLE VANITY WITH RECTANGULAR UNDERMOUNT SINKS - SKY GRAY

SKU: 953492-60-RUMB

Code: SH480417, SH480419, SH480414, SH480415, SH480423, SH480416, SH480420, SH480418, SH480413, SH480421, SH480422

## **FEATURES**

Material: Mahogany Product Finish: Sky Gray Number of Drawers: 6 **Dovetail Drawers: Yes** Hardware Finish: Black Built-In Adjusters: Yes

LISTED ID: 506897