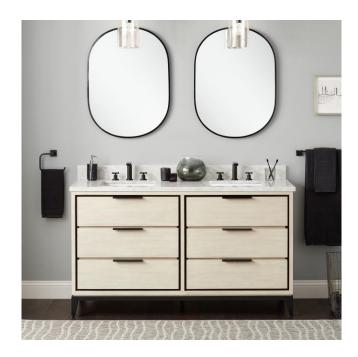

## 60" HYTES MAHOGANY DOUBLE VANITY WITH RECTANGULAR UNDERMOUNT SINKS - SKY GRAY

SKU: 953492-60-RUMB

Code: SH480417, SH480419, SH480414, SH480415, SH480423, SH480416, SH480420, SH480418, SH480413, SH480421, SH480422

## **FEATURES**

Material: Mahogany Product Finish: Sky Gray Number of Drawers: 6 **Dovetail Drawers: Yes** Hardware Finish: Black Built-In Adjusters: Yes

LISTED ID: 506897