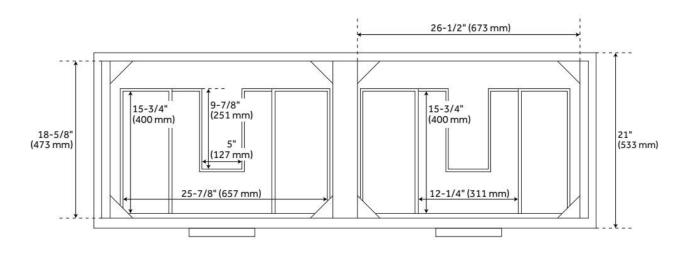

## **ADDITIONAL FEATURES**

- Includes a matching backsplash and a pair of white porcelain sinks.
- Each stone top is carved from a single piece of stone and will feature natural variations.
- See Installation Instructions for directions to attach the vanity top and sink.
- All dimensions are (± 1/2").
- Wood finish samples available.