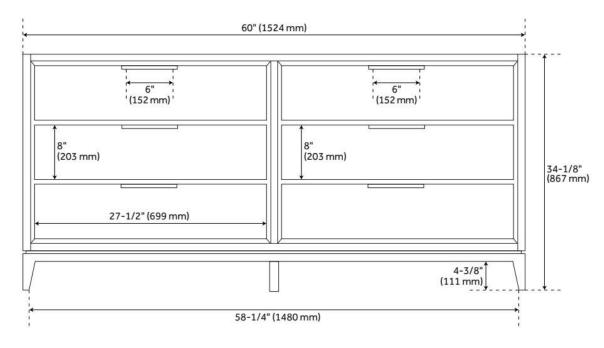

## **ADDITIONAL FEATURES**

- Includes a matching backsplash and a pair of white porcelain sinks.
- Each stone top is carved from a single piece of stone and will feature natural variations.
- See Installation Instructions for directions to attach the vanity top and sink.
- All dimensions are (± 1/2").
- Wood finish samples available.