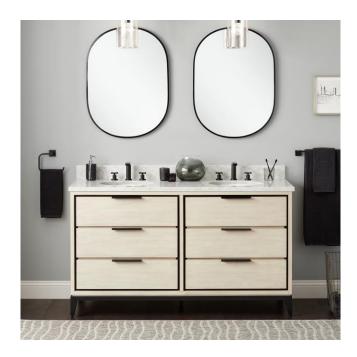

## 60" HYTES MAHOGANY DOUBLE VANITY WITH UNDERMOUNT SINKS - SKY GRAY

SKU: 953492-60-UM

Code: SH480411, SH480409, SH480412, SH480408, SH480410

## **FEATURES**

Material: Mahogany Product Finish: Sky Gray Number of Drawers: 6 Dovetail Drawers: Yes Hardware Finish: Black Built-In Adjusters: Yes

ASME A112.19.2/CSA B45.1, Massachusetts Accepted, LISTED ID: 506895

## **ADDITIONAL FEATURES**

- Includes a matching backsplash and a pair of white porcelain sinks.
- Each stone top is carved from a single piece of stone and will feature natural variations.
- See Installation Instructions for directions to attach the vanity top and sink.
- All dimensions are (± 1/2").
- Wood finish samples available.