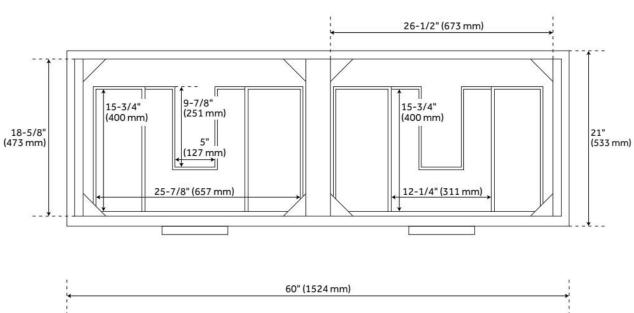

## 60" HYTES MAHOGANY DOUBLE VANITY WITH RECTANGULAR UNDERMOUNT SINKS - MIDNIGHT

SKU: 953493-60-RUMB

Code: SH480439, SH480441, SH480436, SH480437, SH480445, SH480438, SH480442, SH480440, SH480435, SH480443, SH480444

## **FEATURES**

Material: Mahogany

Product Finish: Midnight Navy Blue

Number of Drawers: 6 Dovetail Drawers: Yes Hardware Finish: Black Built-In Adjusters: Yes

LISTED ID: 506897