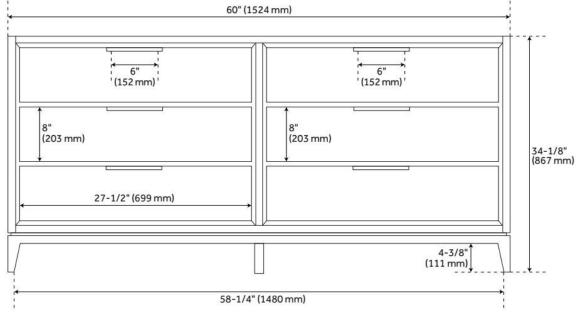

## 60" HYTES MAHOGANY DOUBLE VANITY WITH RECTANGULAR UNDERMOUNT SINKS - MIDNIGHT

SKU: 953493-60-RUMB

Code: SH480439, SH480441, SH480436, SH480437, SH480445, SH480438, SH480442, SH480440, SH480435, SH480443, SH480444

## **FEATURES**

Material: Mahogany

Product Finish: Midnight Navy Blue

Number of Drawers: 6 Dovetail Drawers: Yes Hardware Finish: Black Built-In Adjusters: Yes

LISTED ID: 506897