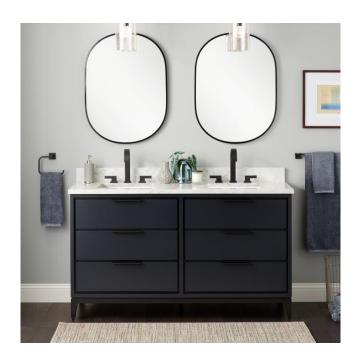

## 60" HYTES MAHOGANY DOUBLE VANITY WITH RECTANGULAR UNDERMOUNT SINKS - MIDNIGHT

SKU: 953493-60-RUMB

Code: SH480439, SH480441, SH480436, SH480437, SH480445, SH480438, SH480442, SH480440, SH480435, SH480443, SH480444

## **FEATURES**

Material: Mahogany

Product Finish: Midnight Navy Blue

Number of Drawers: 6 Dovetail Drawers: Yes Hardware Finish: Black Built-In Adjusters: Yes

LISTED ID: 506897