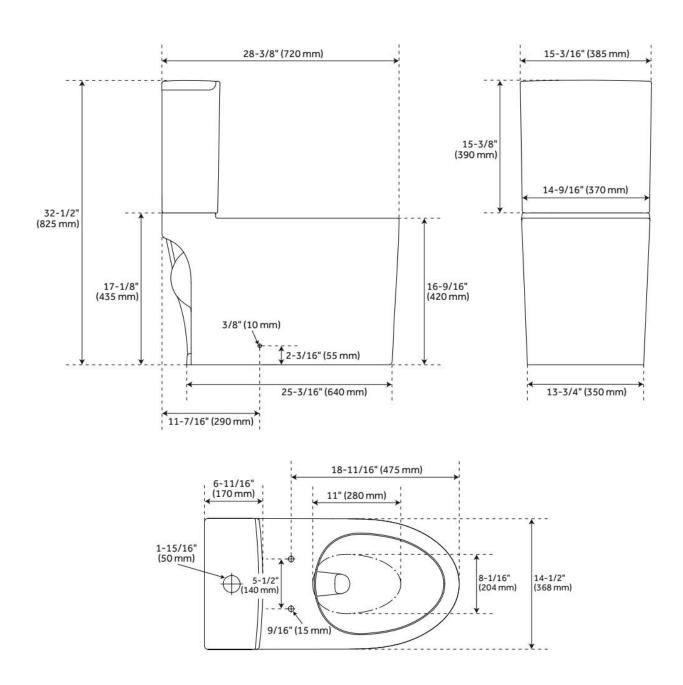

#### **FEATURES**

Material: Porcelain Product Finish: White Toilet Style: 2-Piece Flush Handle Location: Top Bowl Height: 16-5/8" Bowl Shape: Elongated

Rough-in: 12"

Gallons Per Flush: Dual Flush - 1.28 / 1.1 GPF (4.8 / 4.1 LPF)

Flush Type: Gravity Flush Valve Size: 3" Trapway Diameter: 2" Seat Included: Yes

Water Spot: 10-13/16" x 8"

Optional Accessory: SHC201TLMB

ASME A112.19.2/CSA B45.1, ASME A112.4.2/CSA B45.16, CEC Listed, WaterSense by IAPMO, Massachusetts Accepted, LISTED ID: SHKR200WH / SHKR240SWH, SHKR200WH / SHKR240SWH, SHBDS300WH