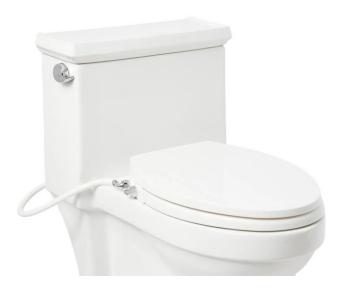

## BROOKDALE ELONGATED BIDET SEAT - WHITE

SKU: 437000 Code: SHBDS300

#### **FEATURES**

Material: Plastic Product Finish: White Bowl Shape: Elongated

IAPMO, ASME A112.4.2/CSA B45.16, Massachusetts Accepted, LISTED ID: SHBDS300WH

### **ADDITIONAL FEATURES**

- Seat without lid dimensions: 13-5/8" L x 19" W (front to back) x 2-1/2" H.
- Side knob allows for adjustment of angle, water volume, and cleaning type.
- Spray nozzle features multiple holes for a softer cleanse and water saving operation.
- Spray nozzle is self-cleaning, antibacterial, and removable for further cleaning.
- Bidet seat has a glossy finish with protective bumpers and self-closing seat/lid.
- Installs easily with quick-release system.
- Fits most standard elongated bowl toilets with adjustable hinge for side-to-side adjustment of 5-3/8" to 6-1/2" centers.
- Designed for one- and two-piece toilets.
- Toilet not included.