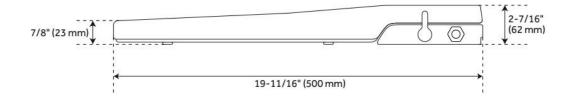

## BROOKDALE ELONGATED BIDET SEAT - WHITE

SKU: 437000 Code: SHBDS300

#### **FEATURES**

Material: Plastic Product Finish: White Bowl Shape: Elongated

IAPMO, ASME A112.4.2/CSA B45.16, Massachusetts Accepted, LISTED ID: SHBDS300WH

### **ADDITIONAL FEATURES**

- Seat without lid dimensions: 13-5/8" L x 19" W (front to back) x 2-1/2" H.
- Side knob allows for adjustment of angle, water volume, and cleaning type.
- Spray nozzle features multiple holes for a softer cleanse and water saving operation.
- Spray nozzle is self-cleaning, antibacterial, and removable for further cleaning.
- Bidet seat has a glossy finish with protective bumpers and self-closing seat/lid.
- Installs easily with quick-release system.
- Fits most standard elongated bowl toilets with adjustable hinge for side-to-side adjustment of 5-3/8" to 6-1/2" centers.
- Designed for one- and two-piece toilets.
- Toilet not included.