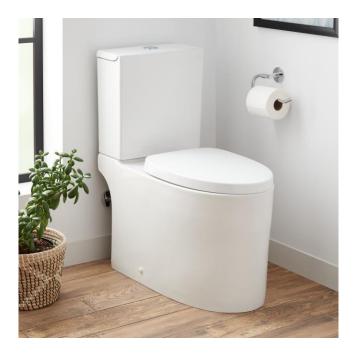

## KERRICK DUAL-FLUSH TWO-PIECE ELONGATED SKIRTED TOILET - WHITE

SKU: 953505

Code: SHKR200,SHKR240S, SHKR200,SHKR240S,SHBDS300

#### **FEATURES**

Material: Porcelain Product Finish: White Toilet Style: 2-Piece Flush Handle Location: Top Bowl Height: 16-5/8" Bowl Shape: Elongated

Rough-in: 12"

Gallons Per Flush: Dual Flush - 1.28 / 1.1 GPF (4.8 / 4.1 LPF)

Flush Type: Gravity Flush Valve Size: 3" Trapway Diameter: 2" Seat Included: Yes

Water Spot: 10-13/16" x 8"

Optional Accessory: SHC201TLMB

ASME A112.19.2/CSA B45.1, ASME A112.4.2/CSA B45.16, CEC Listed, WaterSense by IAPMO, Massachusetts Accepted, LISTED ID: SHKR200WH / SHKR240SWH, SHKR200WH / SHKR240SWH, SHBDS300WH

## **ADDITIONAL FEATURES**

- Concealed trapway.
- Flush button located on top of tank.
- Seat features soft close hinges.1.1/1.6 gallons per flush.

REVISED 7/22/2024