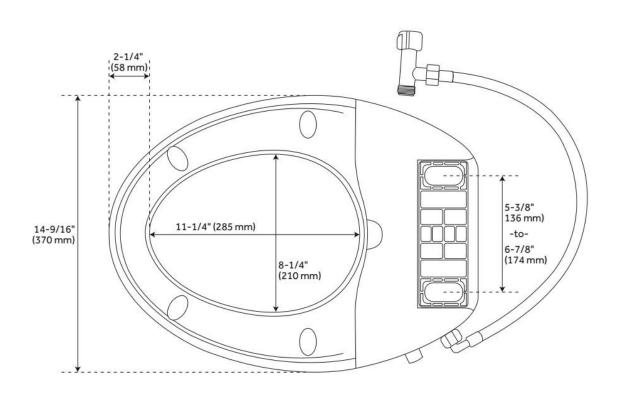

## BROOKDALE ELONGATED BIDET SEAT - WHITE

SKU: 437000 Code: SHBDS300

#### **FEATURES**

Material: Plastic Product Finish: White Bowl Shape: Elongated

IAPMO, ASME A112.4.2/CSA B45.16, Massachusetts Accepted, LISTED ID: SHBDS300WH

### **ADDITIONAL FEATURES**

- Seat without lid dimensions: 13-5/8" L x 19" W (front to back) x 2-1/2" H.
- Side knob allows for adjustment of angle, water volume, and cleaning type.
- Spray nozzle features multiple holes for a softer cleanse and water saving operation.
- Spray nozzle is self-cleaning, antibacterial, and removable for further cleaning.
- Bidet seat has a glossy finish with protective bumpers and self-closing seat/lid.
- Installs easily with quick-release system.
- Fits most standard elongated bowl toilets with adjustable hinge for side-to-side adjustment of 5-3/8" to 6-1/2" centers.
- Designed for one- and two-piece toilets.
- Toilet not included.