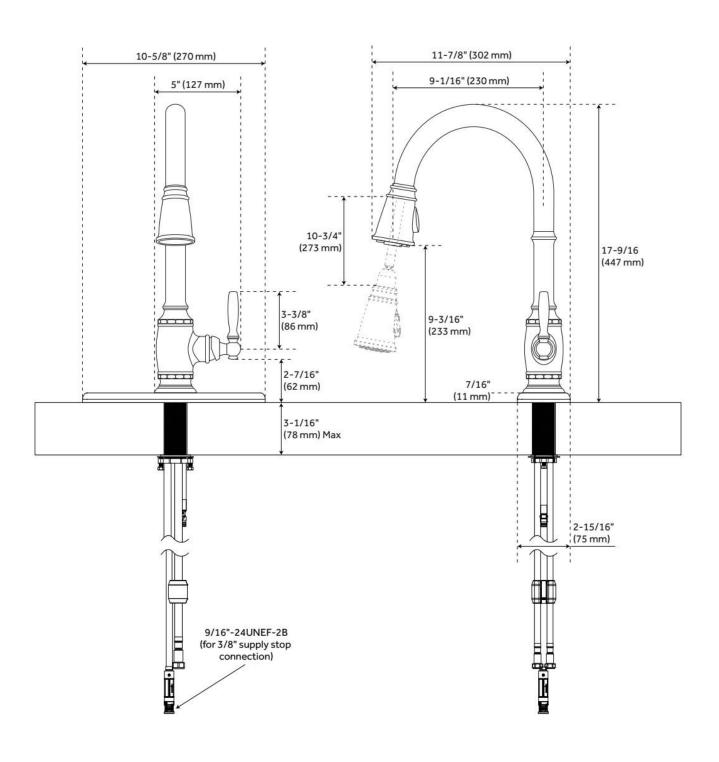

## **FEATURES**

Material: Metal construction for strength and durability

Installation Type: Single-Hole Connection Type: Compression

Flow Rate: 1.75 gpm (6.6 L/min) @ 60 psi

Spray Type: Stream

Cartridge Type: Ceramic Disc

- Aerated stream and spray.
- Deck plate can be used to hide the unused mounting holes.

REVISED 5/20/2024