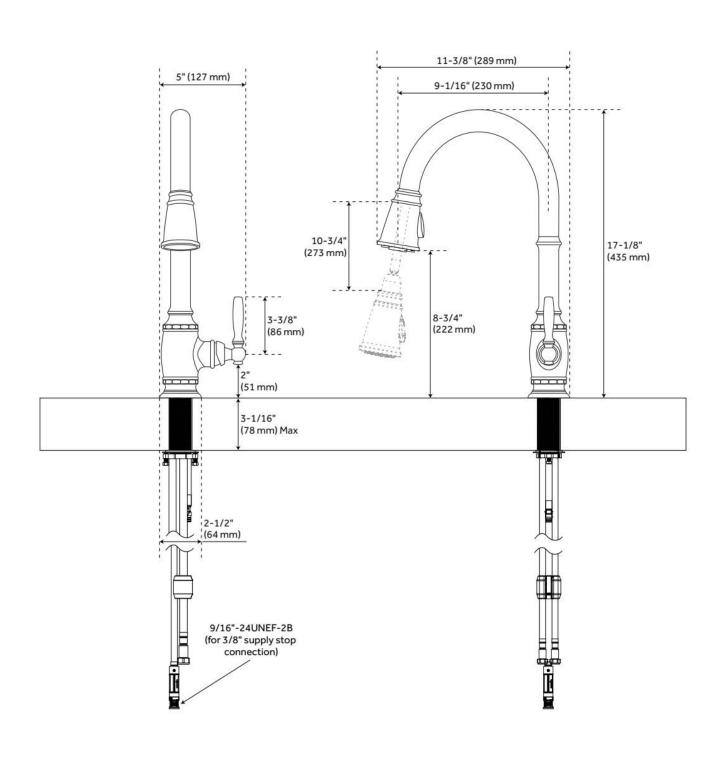

# FINNIAN PULL-DOWN KITCHEN FAUCET

SKU: 953519

Code: SHXCFN107, OBPF180536

REVISED 4/2/2025