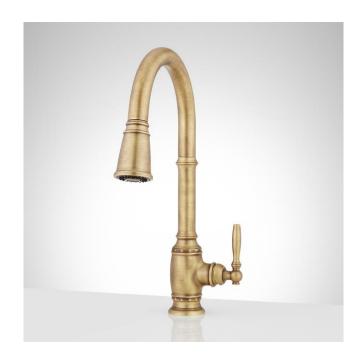

### FINNIAN PULL-DOWN KITCHEN FAUCET

SKU: 953519

Code: SHXCFN107, OBPF180536

#### **FEATURES**

Material: Metal construction for strength and durability

Faucet Centers: Single-Hole Installation Type: Single-Hole

Flow Rate: 1.8 gpm (6.8 L/min) @ 60 psi

Spray Type: Stream, Full Cartridge Type: Ceramic Disc

**Swivel Spout: Yes** 

Optional Accessory: Optional deck plate: OBPF180536\*

ASME A112.18.1/CSA B125.1, NSF/ANSI 372, NSF/ANSI 61, NSF/ANSI/CAN 61, NSF/ANSI/CAN 61-9:Q≤1, ICC/ANSI A117.1, CEC Listed, CALGreen, Massachusetts Accepted, LISTED ID: SHXCFN107\*

### **ADDITIONAL FEATURES**

• Two-function hand sprayer that features aerated stream and full spray.

**REVISED 4/2/2025** 