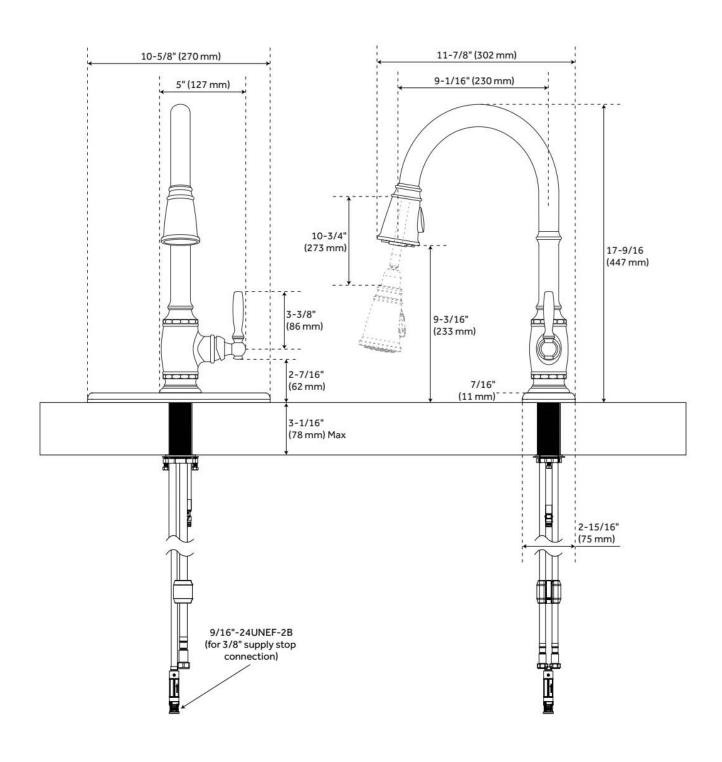

# FINNIAN PULL-DOWN KITCHEN FAUCET

SKU: 953519

Code: SHXCFN107, OBPF180536

REVISED 4/2/2025