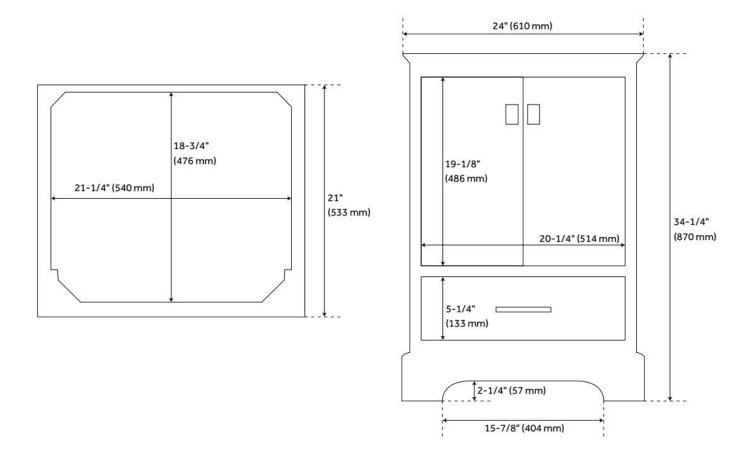

## **ADDITIONAL FEATURES**

- Includes a matching backsplash and a white porcelain sink.
- Granite is A-grade. Polished Carrara Marble is sourced from Italy.
- Each stone top is carved from a single piece of stone and will feature natural variations.
- See Installation Instructions for directions to attach the vanity top and sink.
- All dimensions are (± 1/2").
- Wood finish samples available.