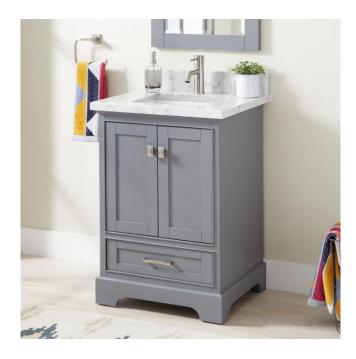

## 24" QUEN VANITY WITH RECTANGULAR UNDERMOUNT SINK - GRAY

SKU: 953527-24-RUMB

Code: SH480556, SH480557, SH480558, SH480559, SH480560, SH480561, SH480562, SH480563, SH480564, SH480566