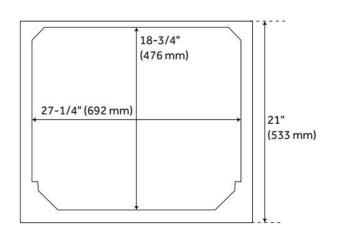

## 30" QUEN VANITY WITH RECTANGULAR UNDERMOUNT SINK - GRAY

SKU: 953527-30-RUMB

Code: SH480600, SH480601, SH480602, SH480603, SH480604, SH480605, SH480606, SH480607, SH480608, SH480609, SH480610

## 30" QUEN VANITY WITH RECTANGULAR UNDERMOUNT SINK - GRAY

SKU: 953527-30-RUMB

Code: SH480600, SH480601, SH480602, SH480603, SH480604, SH480605, SH480606, SH480607, SH480608, SH480609, SH480610

**REVISED 8/6/2024**