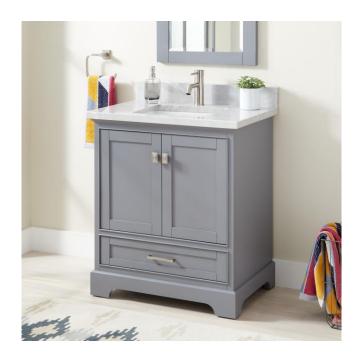

## 30" QUEN VANITY WITH RECTANGULAR UNDERMOUNT SINK - GRAY

SKU: 953527-30-RUMB

Code: SH480600, SH480601, SH480602, SH480603, SH480604, SH480605, SH480606, SH480607, SH480608, SH480609, SH480610

## 30" QUEN VANITY WITH RECTANGULAR UNDERMOUNT SINK - GRAY

SKU: 953527-30-RUMB

Code: SH480600, SH480601, SH480602, SH480603, SH480604, SH480605, SH480606, SH480607, SH480608, SH480609, SH480610

**REVISED 8/6/2024**