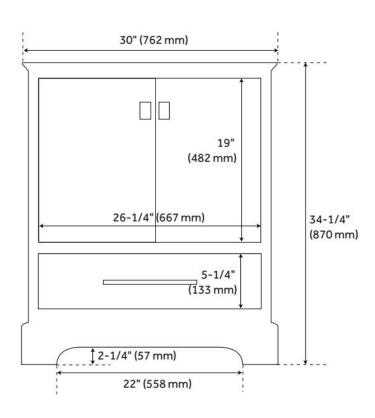

## 30" QUEN VANITY WITH RECTANGULAR UNDERMOUNT SINK - GRAY

SKU: 953527-30-RUMB

Code: SH480600, SH480601, SH480602, SH480603, SH480604, SH480605, SH480606, SH480607, SH480608, SH480609, SH480610

## 30" QUEN VANITY WITH RECTANGULAR UNDERMOUNT SINK - GRAY

SKU: 953527-30-RUMB

Code: SH480600, SH480601, SH480602, SH480603, SH480604, SH480605, SH480606, SH480607, SH480608, SH480609, SH480610

**REVISED 8/6/2024**