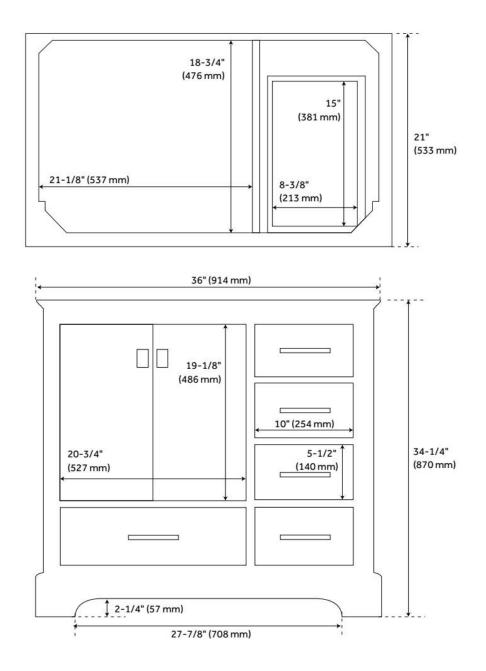

## 36" QUEN VANITY WITH LEFT OFFSET RECTANGULAR UNDERMOUNT SINK - GRAY

SKU: 953527-36-RUMB Code: SH480645, SH480644, SH559020

## 36" QUEN VANITY WITH LEFT OFFSET RECTANGULAR UNDERMOUNT SINK - GRAY

SKU: 953527-36-RUMB Code: SH480645, SH480644, SH559020

REVISED 11/18/2024

(ISI) SIGNATURE HARDWARE