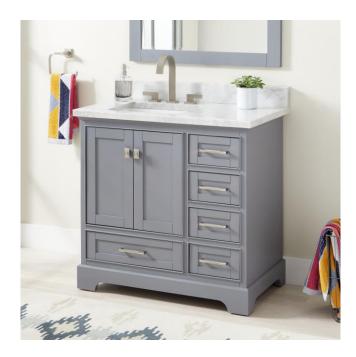

## 36" QUEN VANITY WITH LEFT OFFSET RECTANGULAR UNDERMOUNT SINK - GRAY

SKU: 953527-36-RUMB Code: SH480645, SH480644

## **FEATURES**

Material: Wood Number of Doors: 2 Number of Drawers: 5 Dovetail Drawers: Yes

Hardware Finish: Brushed Nickel

Built-In Adjusters: Yes

ASME A112.19.2/CSA B45.1, Massachusetts Accepted, LISTED ID: 506894

## **ADDITIONAL FEATURES**

- Includes a matching backsplash and a white porcelain sink.
- Granite is A-grade. Polished Carrara Marble is sourced from Italy.
- Each stone top is carved from a single piece of stone and will feature natural variations.
- See Installation Instructions for directions to attach the vanity top and sink.
- All dimensions are (± 1/2").