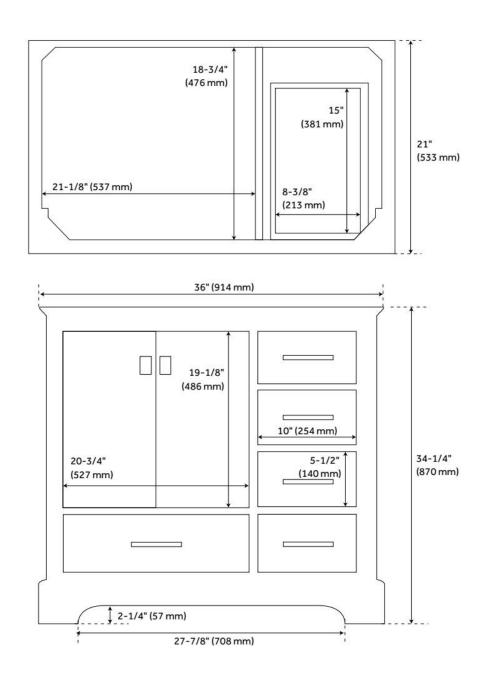

## **ADDITIONAL FEATURES**

- Includes a matching backsplash and a white porcelain sink.
- Granite is A-grade. Polished Carrara Marble is sourced from Italy.
- Each stone top is carved from a single piece of stone and will feature natural variations.
- See Installation Instructions for directions to attach the vanity top and sink.
- All dimensions are (± 1/2").