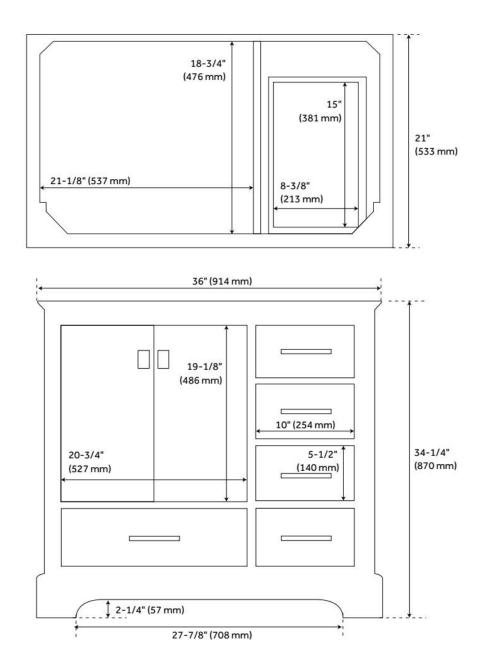

#### **ADDITIONAL FEATURES**

- Includes a matching backsplash and a white porcelain sink.
- Granite is A-grade. Polished Carrara Marble is sourced from Italy.
- Each stone top is carved from a single piece of stone and will feature natural variations.
- See Installation Instructions for directions to attach the vanity top and sink.
- All dimensions are (± 1/2").