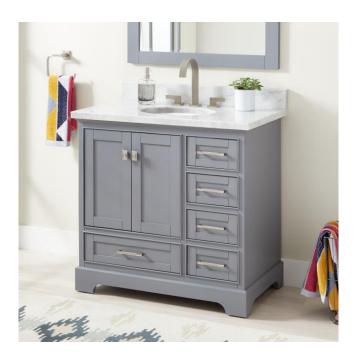

# 36" QUEN VANITY WITH UNDERMOUNT SINK - GRAY

SKU: 953527-36-UM Code: SH480642, SH480640, SH480641, SH480643

#### FEATURES

Material: Wood Number of Doors: 2 Number of Drawers: 5 Dovetail Drawers: Yes Hardware Finish: Brushed Nickel Built-In Adjusters: Yes

ASME A112.19.2/CSA B45.1, Massachusetts Accepted, LISTED ID: 506895

#### **ADDITIONAL FEATURES**

- Includes a matching backsplash and a white porcelain sink.
- Granite is A-grade. Polished Carrara Marble is sourced from Italy.
- Each stone top is carved from a single piece of stone and will feature natural variations.
- See Installation Instructions for directions to attach the vanity top and sink.
- All dimensions are (± 1/2").