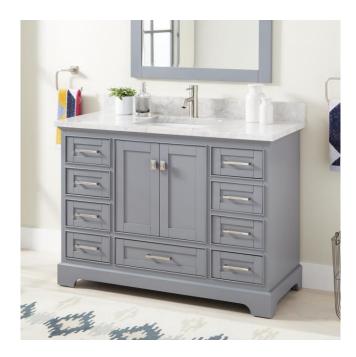

## 48" QUEN VANITY WITH RECTANGULAR UNDERMOUNT SINK - GRAY

SKU: 953527-48-RUMB

Code: SH480674, SH480676, SH480671, SH480672, SH480680, SH480673, SH480677, SH480675, SH480670, SH480679