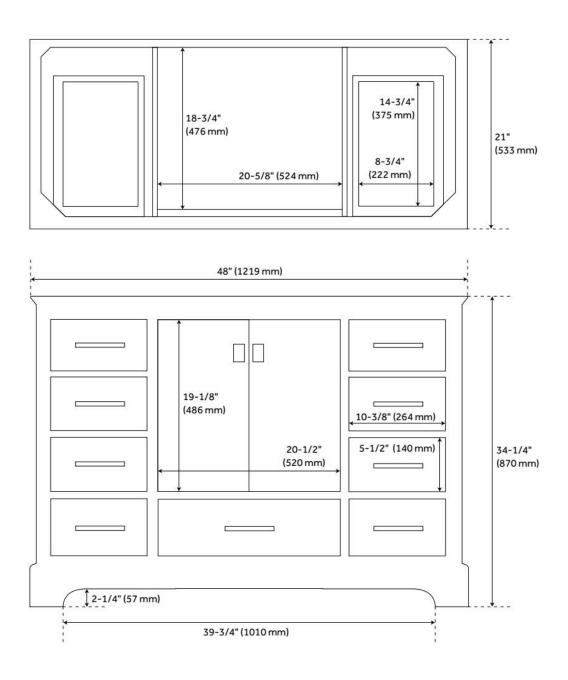

## **ADDITIONAL FEATURES**

- Includes a matching backsplash and a white porcelain sink.
- Granite is A-grade. Polished Carrara Marble is sourced from Italy.
- Each stone top is carved from a single piece of stone and will feature natural variations.
- See Installation Instructions for directions to attach the vanity top and sink.
- All dimensions are (± 1/2").