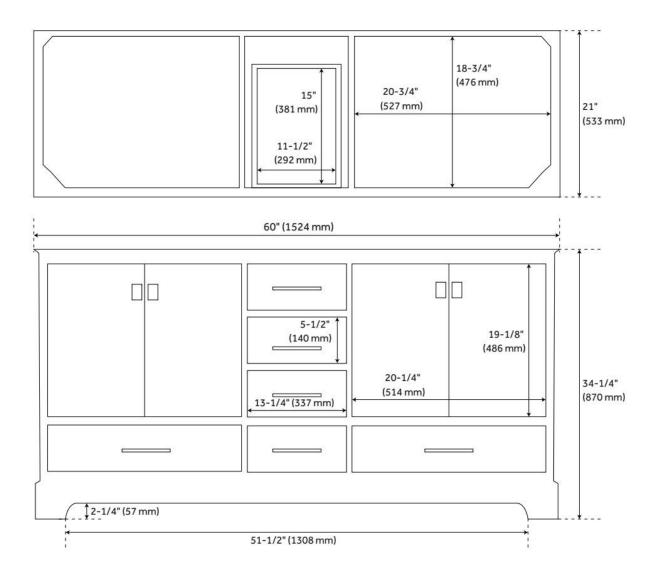

## 60" QUEN DOUBLE VANITY WITH RECTANGULAR UNDERMOUNT SINKS - GRAY

SKU: 953527-60-RUMB

Code: SH480714, SH480715, SH480716, SH480717, SH480718, SH480719, SH480720, SH480721, SH480722, SH480723, SH480724