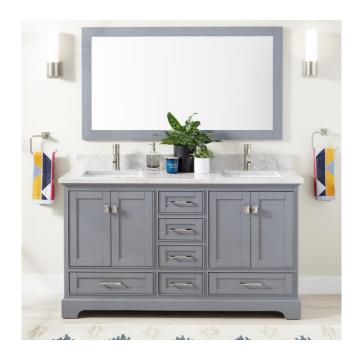

## 60" QUEN DOUBLE VANITY WITH RECTANGULAR UNDERMOUNT SINKS - GRAY

SKU: 953527-60-RUMB

Code: SH480714, SH480715, SH480716, SH480717, SH480718, SH480719, SH480720, SH480721, SH480722, SH480723, SH480724