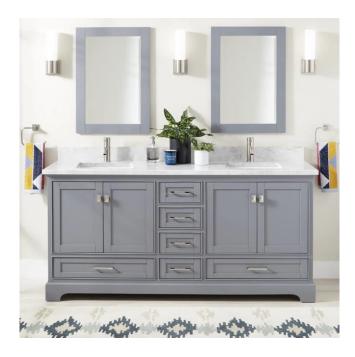

## 72" QUEN DOUBLE VANITY WITH RECTANGULAR UNDERMOUNT SINKS - GRAY

SKU: 953527-72-RUMB

Code: SH480761, SH480763, SH480759, SH480765, SH480768, SH480766, SH480760, SH480762, SH480764, SH480767

## 72" QUEN DOUBLE VANITY WITH RECTANGULAR UNDERMOUNT SINKS - GRAY

SKU: 953527-72-RUMB

Code: SH480761, SH480763, SH480759, SH480765, SH480768, SH480766, SH480760, SH480762, SH480764, SH480767

REVISED 8/12/2024