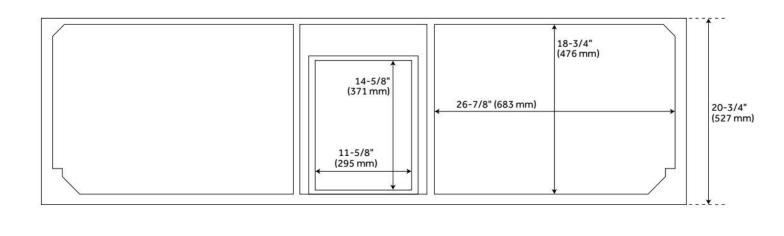

## **ADDITIONAL FEATURES**

- Includes a matching backsplash and a pair of white porcelain sinks.
- Granite is A-grade. Polished Carrara Marble is sourced from Italy.
- Each stone top is carved from a single piece of stone and will feature natural variations.
- All dimensions are (± 1/2").