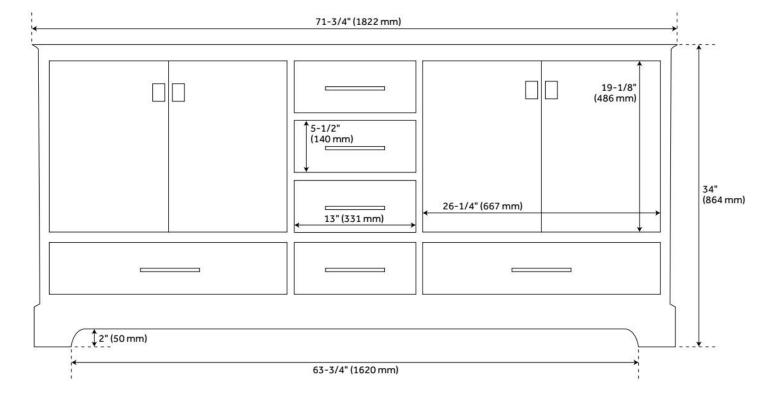

## **FEATURES**

Material: Wood Number of Doors: 4 Number of Drawers: 6 Dovetail Drawers: Yes

Hardware Finish: Brushed Nickel

Built-In Adjusters: Yes

LISTED ID: 506897

## **ADDITIONAL FEATURES**

- Includes a matching backsplash and a pair of white porcelain sinks.
- Granite is A-grade. Polished Carrara Marble is sourced from Italy.
- Each stone top is carved from a single piece of stone and will feature natural variations.
- All dimensions are (± 1/2").