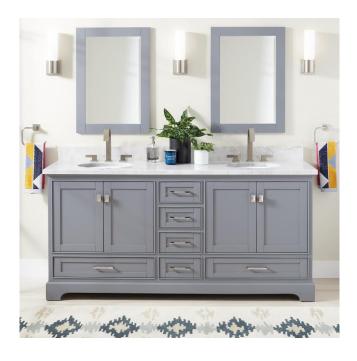

# 72" QUEN DOUBLE VANITY WITH UNDERMOUNT SINKS - GRAY

#### FEATURES

Material: Wood Number of Doors: 4 Number of Drawers: 6 Dovetail Drawers: Yes Hardware Finish: Brushed Nickel Built-In Adjusters: Yes

LISTED ID: 506895

### **ADDITIONAL FEATURES**

- Includes a matching backsplash and a white porcelain sinks.
- Granite is A-grade. Polished Carrara Marble is sourced from Italy.
- Each stone top is carved from a single piece of stone and will feature natural variations.
- All dimensions are (± 1/2").