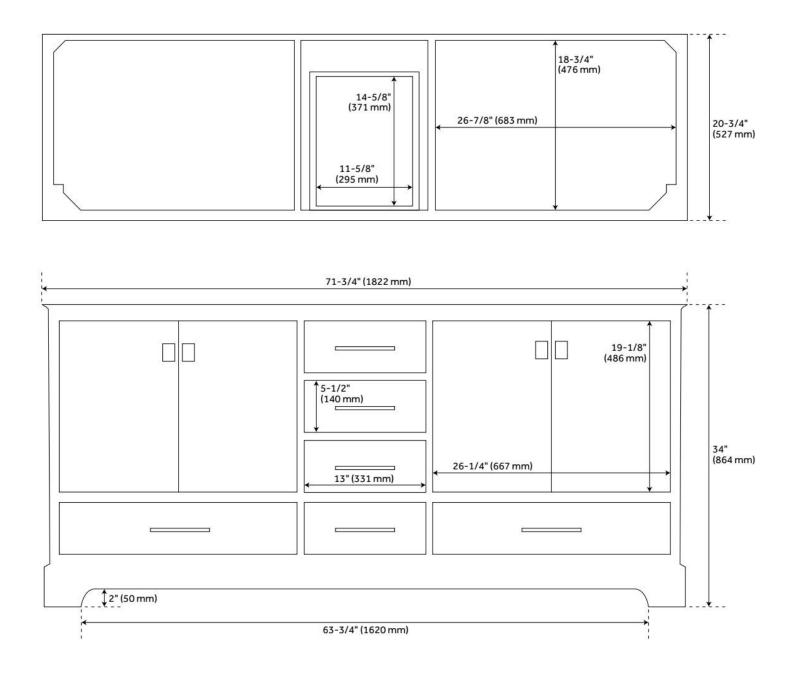

#### FEATURES

Material: Wood Number of Doors: 4 Number of Drawers: 6 Dovetail Drawers: Yes Hardware Finish: Brushed Nickel Built-In Adjusters: Yes

LISTED ID: 506895

### **ADDITIONAL FEATURES**

- Includes a matching backsplash and a white porcelain sinks.
- Granite is A-grade. Polished Carrara Marble is sourced from Italy.
- Each stone top is carved from a single piece of stone and will feature natural variations.
- All dimensions are (± 1/2").