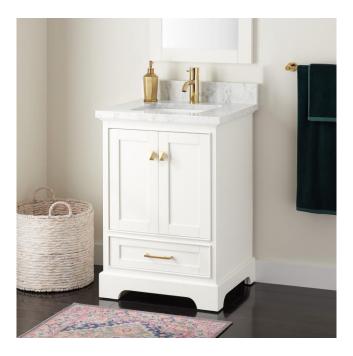

# 24" QUEN VANITY WITH RECTANGULAR UNDERMOUNT SINK - SOFT WHITE

#### SKU: 953528-24-RUMB

Code: SH480582, SH480584, SH480579, SH480580, SH480588, SH480581, SH480585, SH480583, SH480578, SH480586

## FEATURES

Material: Wood Product Finish: Soft White Number of Doors: 2 Number of Drawers: 1 Dovetail Drawers: Yes Hardware Finish: Satin Brass Built-In Adjusters: Yes

LISTED ID: 506894