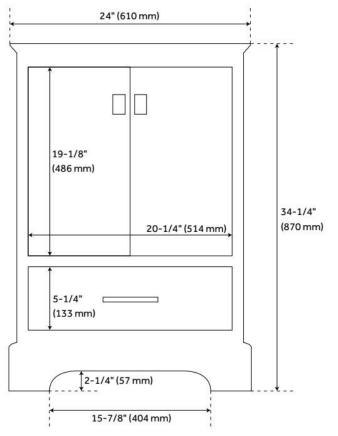

# 24" QUEN VANITY WITH RECTANGULAR UNDERMOUNT SINK - SOFT WHITE

## FEATURES

Material: Wood Product Finish: Soft White Number of Doors: 2 Number of Drawers: 1 Dovetail Drawers: Yes Hardware Finish: Satin Brass Built-In Adjusters: Yes

LISTED ID: 506894