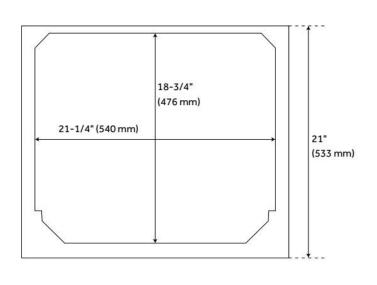

# 24" QUEN VANITY WITH RECTANGULAR UNDERMOUNT SINK - SOFT WHITE

## FEATURES

Material: Wood Product Finish: Soft White Number of Doors: 2 Number of Drawers: 1 Dovetail Drawers: Yes Hardware Finish: Satin Brass Built-In Adjusters: Yes

LISTED ID: 506894