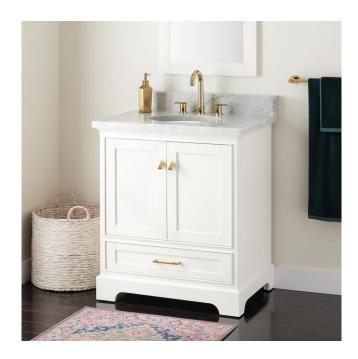

## 30" QUEN VANITY WITH UNDERMOUNT SINK - SOFT WHITE

SKU: 953528-30-UM

Code: SH480617, SH480618, SH480619, SH480620, SH480621

## 30" QUEN VANITY WITH UNDERMOUNT SINK - SOFT WHITE

SKU: 953528-30-UM

Code: SH480617, SH480618, SH480619, SH480620, SH480621

REVISED 8/6/2024