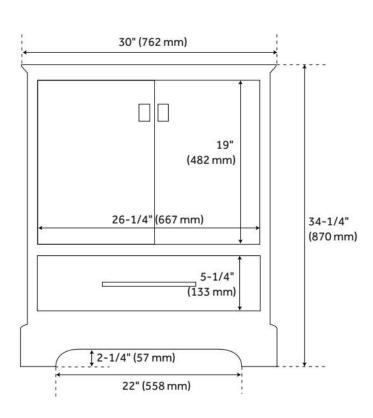

## **FEATURES**

Material: Wood
Product Finish: Soft White
Number of Doors: 2
Number of Drawers: 1
Soft-Close Hinges: Yes
Soft-Close Slides: Yes
Dovetail Drawers: Yes
Hardware Finish: Satin Brass
Built-In Adjusters: Yes