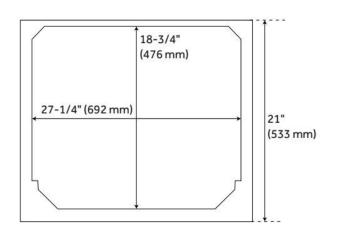

## 30" QUEN VANITY WITH UNDERMOUNT SINK - SOFT WHITE

SKU: 953528-30-UM

Code: SH480617, SH480618, SH480619, SH480620, SH480621



## **FEATURES**

Material: Wood
Product Finish: Soft White
Number of Doors: 2
Number of Drawers: 1
Soft-Close Hinges: Yes
Soft-Close Slides: Yes
Dovetail Drawers: Yes
Hardware Finish: Satin Brass
Built-In Adjusters: Yes

LISTED ID: 506895



## **ADDITIONAL FEATURES**

• Wood finish samples available.

**REVISED 8/6/2024** 

## 30" QUEN VANITY WITH UNDERMOUNT SINK - SOFT WHITE

SKU: 953528-30-UM

Code: SH480617, SH480618, SH480619, SH480620, SH480621





REVISED 8/6/2024