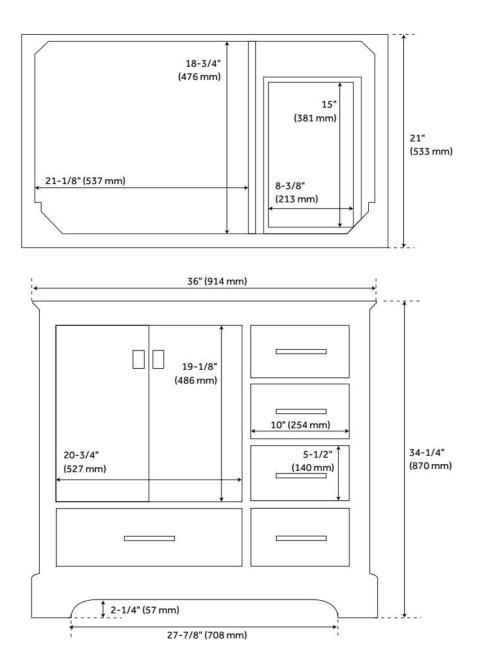

## 36" QUEN VANITY WITH LEFT OFFSET RECTANGULAR UNDERMOUNT SINK - SOFT WHITE

SKU: 953528-36-RUMB

Code: SH480658, SH480657, SH559021

## **FEATURES**

Material: Wood Product Finish: Soft White Number of Doors: 2 Number of Drawers: 5 Dovetail Drawers: Yes Hardware Finish: Satin Brass Built-In Adjusters: Yes

ASME A112.19.2/CSA B45.1, Massachusetts Accepted, LISTED ID: 506894, N/A