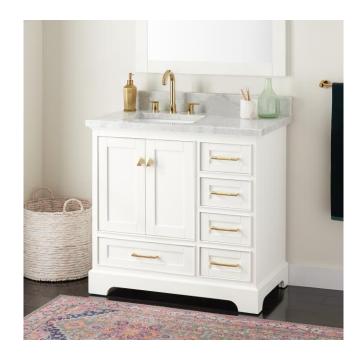

## 36" QUEN VANITY WITH LEFT OFFSET RECTANGULAR UNDERMOUNT SINK - SOFT WHITE

SKU: 953528-36-RUMB

Code: SH480658, SH480657, SH559021

## **FEATURES**

Material: Wood Product Finish: Soft White Number of Doors: 2 Number of Drawers: 5 Dovetail Drawers: Yes Hardware Finish: Satin Brass Built-In Adjusters: Yes

ASME A112.19.2/CSA B45.1, Massachusetts Accepted, LISTED ID: 506894, N/A