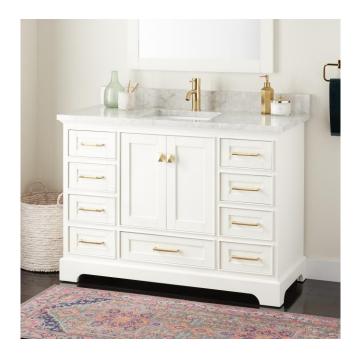

## 48" QUEN VANITY WITH RECTANGULAR UNDERMOUNT SINK - SOFT WHITE

SKU: 953528-48-RUMB

Code: SH480692, SH480693, SH480694, SH480695, SH480696, SH480697, SH480698, SH480699, SH480701, SH480702

## **FEATURES**

Material: Wood Product Finish: Soft White Number of Doors: 2 Number of Drawers: 9

Dovetail Drawers: Yes Hardware Finish: Satin Brass Built-In Adjusters: Yes

LISTED ID: 506897