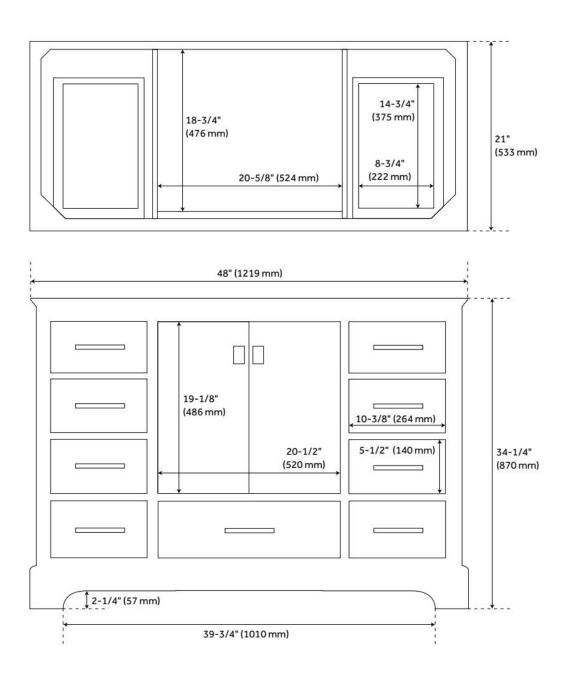

## 48" QUEN VANITY WITH RECTANGULAR UNDERMOUNT SINK - SOFT WHITE

SKU: 953528-48-RUMB

Code: SH480692, SH480693, SH480694, SH480695, SH480696, SH480697, SH480698, SH480699, SH480701, SH480702

## **FEATURES**

Material: Wood Product Finish: Soft White Number of Doors: 2 Number of Drawers: 9

Dovetail Drawers: Yes Hardware Finish: Satin Brass Built-In Adjusters: Yes

LISTED ID: 506897