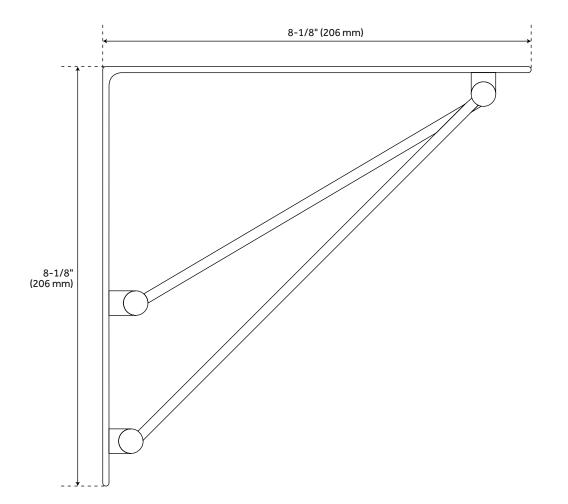

#### **FEATURES**

Installation Type: Wall Mount

Design: Modern Material: Brass Length: 8-1/8" Width: 1-1/4" Height: 8-1/8"

Mounting Hardware Included: Yes Mounting Hardware Concealed: No

Centers: 6-3/8"

**REVISED 4/3/2023** 

# 8" X 8" SAYLER TWO TONE BRASS SHELF BRACKET

SKU: 953586

All dimensions and specifications are nominal and may vary. Use actual products for accuracy in critical situations.