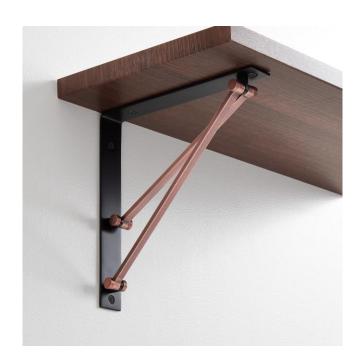

## 8"X8" SAYLER TWO TONE BRASS SHELF BRACKET

SKU: 953586

Code: SH481309, SH481310, SH481311, SH481312, SH481313

#### **FEATURES**

Installation Type: Wall Mount

Design: Modern Material: Brass Length: 8-1/8" Width: 1-1/4" Height: 8-1/8"

Mounting Hardware Included: Yes Mounting Hardware Concealed: No

Centers: 6-3/8"

**REVISED 4/3/2023** 