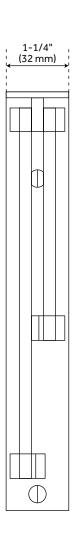

#### **FEATURES**

Installation Type: Wall Mount

Design: Modern Material: Brass Length: 8-1/8" Width: 1-1/4" Height: 8-1/8"

Mounting Hardware Included: Yes Mounting Hardware Concealed: No

Centers: 6-3/8"

**REVISED 4/3/2023** 

# 8" X 8" SAYLER TWO TONE BRASS SHELF BRACKET

SKU: 953586

All dimensions and specifications are nominal and may vary. Use actual products for accuracy in critical situations.