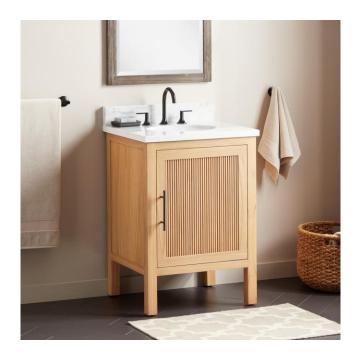

## 24" AYANNA MINDI VANITY WITH UNDERMOUNT SINK -NATURAL MINDI

SKU: 953591-24-UM

Code: SH481851, SH481722, SH481721, SH481723, SH481674

## **FEATURES**

Material: Wood

Product Finish: Natural Mindi

Number of Doors: 1 Adjustable Shelves: Yes Hardware Finish: Matte Black

Built-In Adjusters: Yes

LISTED ID: 506895

## **ADDITIONAL FEATURES**

- Includes a matching backsplash and a white porcelain sink.
- Granite is A-grade. Polished Carrara Marble is sourced from Italy.
- Each stone top is carved from a single piece of stone and will feature natural variations.
- See Installation Instructions for directions to attach the vanity top and sink.