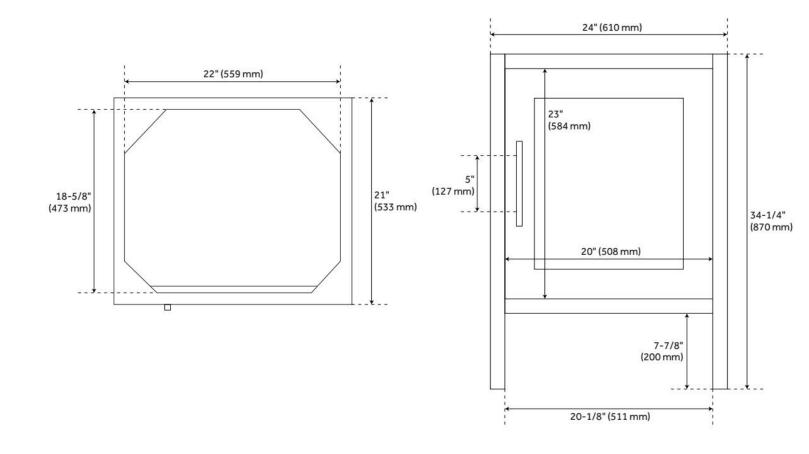

## 24" AYANNA MINDI VANITY WITH UNDERMOUNT SINK -NATURAL MINDI

SKU: 953591-24-UM

Code: SH481851, SH481722, SH481721, SH481723, SH481674

## **FEATURES**

Material: Wood

Product Finish: Natural Mindi

Number of Doors: 1 Adjustable Shelves: Yes Hardware Finish: Matte Black

Built-In Adjusters: Yes

LISTED ID: 506895

## **ADDITIONAL FEATURES**

- Includes a matching backsplash and a white porcelain sink.
- Granite is A-grade. Polished Carrara Marble is sourced from Italy.
- Each stone top is carved from a single piece of stone and will feature natural variations.
- See Installation Instructions for directions to attach the vanity top and sink.