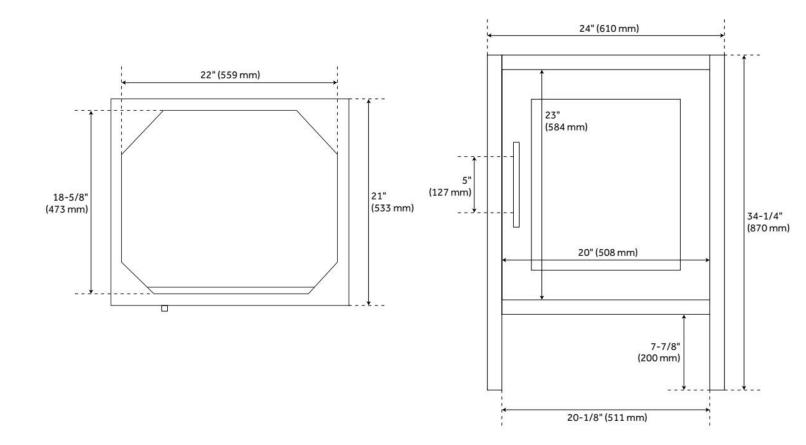

## **ADDITIONAL FEATURES**

- Includes a matching backsplash and a white porcelain sink.
- Granite is A-grade. Polished Carrara Marble is sourced from Italy.
- Each stone top is carved from a single piece of stone and will feature natural variations.
- See Installation Instructions for directions to attach the vanity top and sink.
- All dimensions are (± 1/2").
- Wood finish samples available.