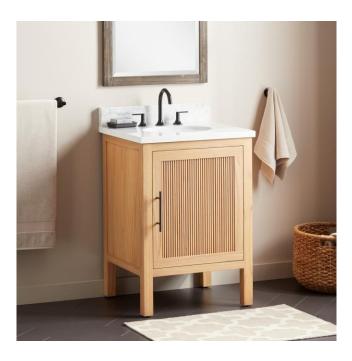

## 24" AYANNA MINDI VANITY WITH UNDERMOUNT SINK -NATURAL MINDI

SKU: 953591-24-UM

Code: SH481851, SH481722, SH481721, SH481723, SH481674

## 24" AYANNA MINDI VANITY WITH UNDERMOUNT SINK -NATURAL MINDI

SKU: 953591-24-UM

Code: SH481851, SH481722, SH481721, SH481723, SH481674

REVISED 10/1/2024