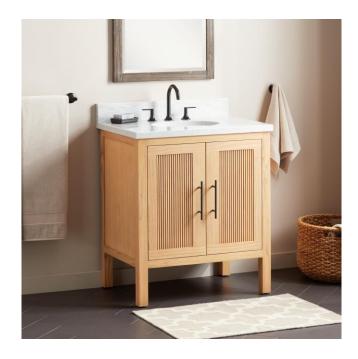

## 30" AYANNA MINDI VANITY WITH UNDERMOUNT SINK -NATURAL MINDI

SKU: 953591-30-UM

Code: SH481744, SH481742, SH481743, SH481745, SH481741

## **FEATURES**

Material: Wood

Product Finish: Natural Mindi

Number of Doors: 2 Adjustable Shelves: Yes Hardware Finish: Matte Black

Built-In Adjusters: Yes

LISTED ID: 506895

## **ADDITIONAL FEATURES**

- Includes a matching backsplash and a white porcelain sink.
- Granite is A-grade. Polished Carrara Marble is sourced from Italy.
- Each stone top is carved from a single piece of stone and will feature natural variations.
- See Installation Instructions for directions to attach the vanity top and sink.