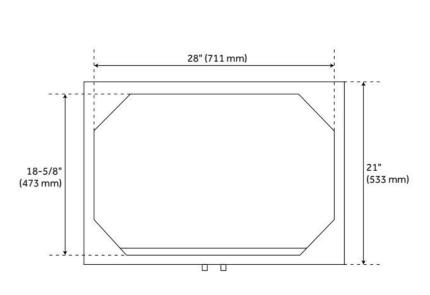

## **ADDITIONAL FEATURES**

- Includes a matching backsplash and a white porcelain sink.
- Granite is A-grade. Polished Carrara Marble is sourced from Italy.
- Each stone top is carved from a single piece of stone and will feature natural variations.
- See Installation Instructions for directions to attach the vanity top and sink.