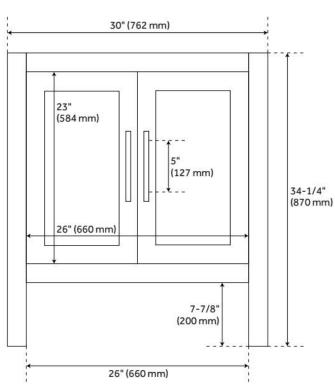

## **FEATURES**

Material: Wood

Product Finish: Natural Mindi

Number of Doors: 2 Adjustable Shelves: Yes Hardware Finish: Matte Black

Built-In Adjusters: Yes

LISTED ID: 506895