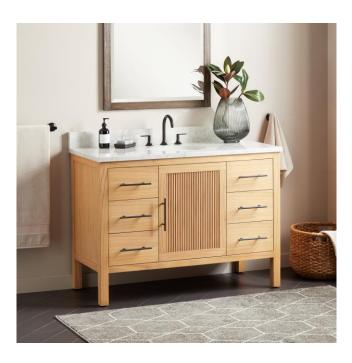

# 48" AYANNA MINDI VANITY WITH UNDERMOUNT SINK -NATURAL MINDI

SKU: 953591-48-UM

Code: SH481788, SH481786, SH481787, SH481789, SH481785

#### FEATURES

Material: Wood Product Finish: Natural Mindi Number of Doors: 1 Number of Drawers: 6 Adjustable Shelves: Yes Hardware Finish: Matte Black Built-In Adjusters: Yes

LISTED ID: 506895

### **ADDITIONAL FEATURES**

- Includes a matching backsplash and a white porcelain sink.
- Granite is A-grade. Polished Carrara Marble is sourced from Italy.
- Each stone top is carved from a single piece of stone and will feature natural variations.
- See Installation Instructions for directions to attach the vanity top and sink.