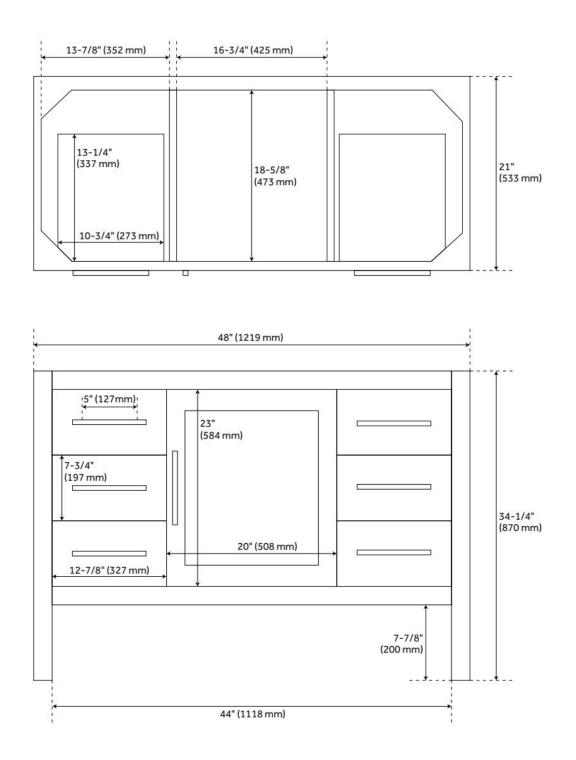

# 48" AYANNA MINDI VANITY WITH UNDERMOUNT SINK -NATURAL MINDI

SKU: 953591-48-UM

Code: SH481788, SH481786, SH481787, SH481789, SH481785

#### FEATURES

Material: Wood Product Finish: Natural Mindi Number of Doors: 1 Number of Drawers: 6 Adjustable Shelves: Yes Hardware Finish: Matte Black Built-In Adjusters: Yes

LISTED ID: 506895