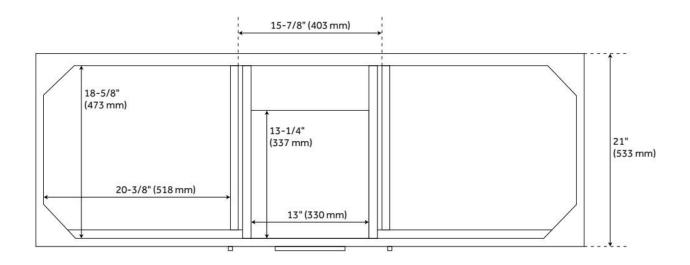

## **ADDITIONAL FEATURES**

- Includes a matching backsplash and a white porcelain sinks.
- Granite is A-grade. Polished Carrara Marble is sourced from Italy.
- Each stone top is carved from a single piece of stone and will feature natural variations.
- All dimensions are (± 1/2").
- Wood finish samples available.