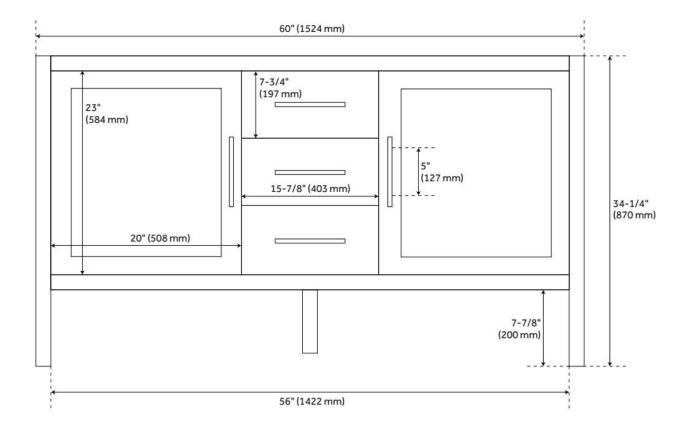

## **FEATURES**

Material: Wood

Product Finish: Natural Mindi

Number of Doors: 2 Number of Drawers: 3 Adjustable Shelves: Yes Hardware Finish: Matte Black

Built-In Adjusters: Yes

LISTED ID: 506895

## **ADDITIONAL FEATURES**

- Includes a matching backsplash and a white porcelain sinks.
- Granite is A-grade. Polished Carrara Marble is sourced from Italy.
- Each stone top is carved from a single piece of stone and will feature natural variations.
- All dimensions are (± 1/2").
- Wood finish samples available.