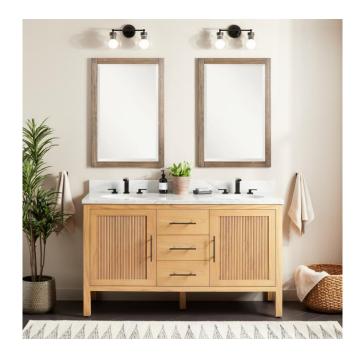

## 60" AYANNA MINDI DOUBLE VANITY WITH UNDERMOUNT SINKS - NATURAL MINDI

SKU: 953591-60-UM

Code: SH481810, SH481808, SH481809, SH481811, SH481807

## 60" AYANNA MINDI DOUBLE VANITY WITH UNDERMOUNT SINKS - NATURAL MINDI

SKU: 953591-60-UM

Code: SH481810, SH481808, SH481809, SH481811, SH481807

REVISED 10/1/2024