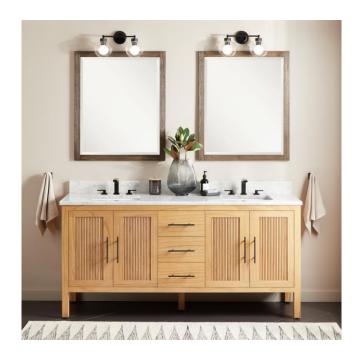

## 72" AYANNA MINDI DOUBLE VANITY WITH RECTANGULAR UNDERMOUNT SINKS - NATURAL

SKU: 953591-72-RUMB

Code: SH481838, SH481840, SH481835, SH481836, SH481844, SH481837, SH481841, SH481839, SH481842, SH481843

## **FEATURES**

Material: Wood

Product Finish: Natural Mindi

Number of Doors: 4 Number of Drawers: 3 Adjustable Shelves: Yes Hardware Finish: Matte Black

Built-In Adjusters: Yes

LISTED ID: 506897

## **ADDITIONAL FEATURES**

- Includes a matching backsplash and a pair of white porcelain sinks.
- Granite is A-grade. Polished Carrara Marble is sourced from Italy.
- Each stone top is carved from a single piece of stone and will feature natural variations.
- All dimensions are (± 1/2").
- Wood finish samples available.