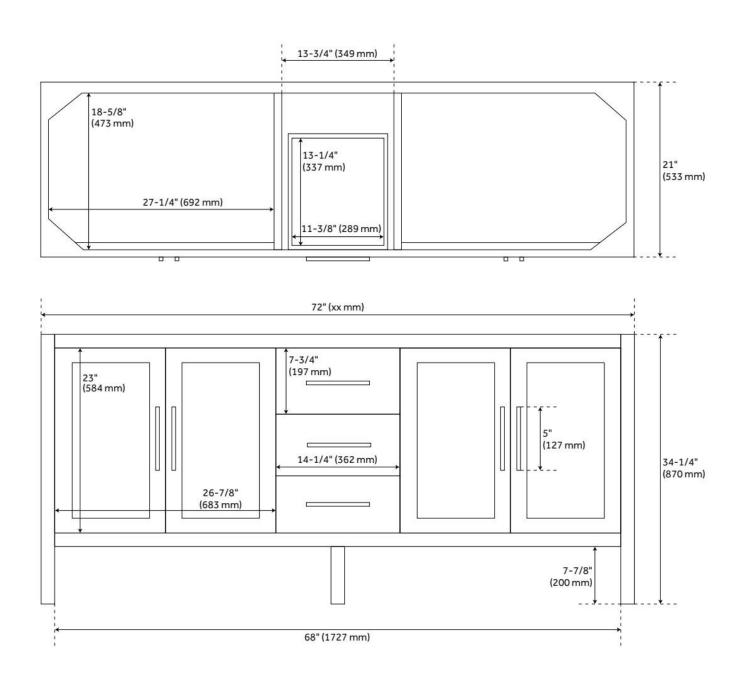

## **ADDITIONAL FEATURES**

- Includes a matching backsplash and a pair of white porcelain sinks.
- Granite is A-grade. Polished Carrara Marble is sourced from Italy.
- Each stone top is carved from a single piece of stone and will feature natural variations.
- All dimensions are (± 1/2").
- Wood finish samples available.