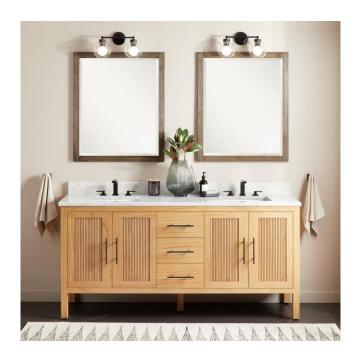

## 72" AYANNA MINDI DOUBLE VANITY WITH RECTANGULAR UNDERMOUNT SINKS - NATURAL

SKU: 953591-72-RUMB

Code: SH481838, SH481840, SH481835, SH481836, SH481844, SH481837, SH481841, SH481839, SH481842, SH481843, SH559138

## **FEATURES**

Material: Wood

Product Finish: Natural Mindi

Number of Doors: 4 Number of Drawers: 3 Adjustable Shelves: Yes Hardware Finish: Matte Black

Built-In Adjusters: Yes

LISTED ID: 506897

## **ADDITIONAL FEATURES**

- Includes a matching backsplash and a pair of white porcelain sinks.
- Granite is A-grade. Polished Carrara Marble is sourced from Italy.
- Each stone top is carved from a single piece of stone and will feature natural variations.
- All dimensions are (± 1/2").
- Wood finish samples available.