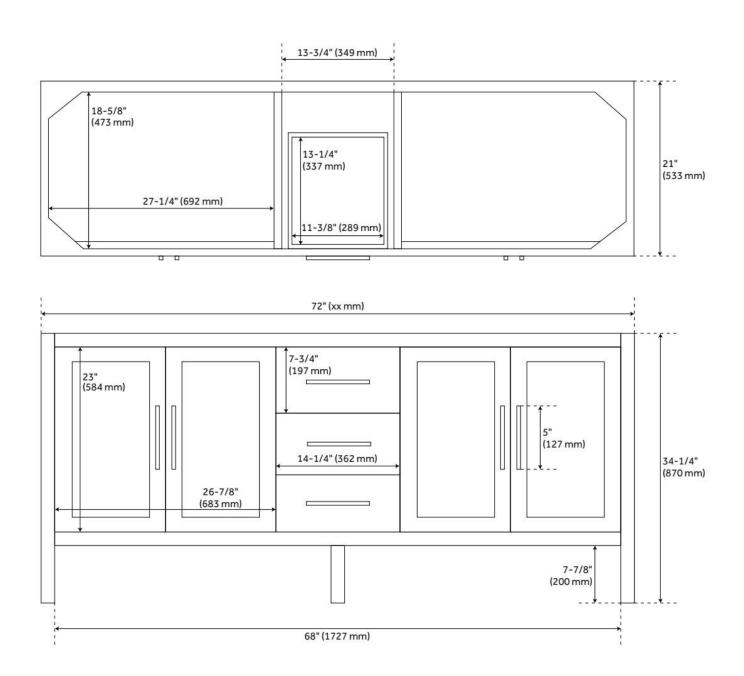

## 72" AYANNA MINDI DOUBLE VANITY WITH RECTANGULAR UNDERMOUNT SINKS - NATURAL

SKU: 953591-72-RUMB

Code: SH481838, SH481840, SH481835, SH481836, SH481844, SH481837, SH481841, SH481839, SH481842, SH481843, SH559138

## **FEATURES**

Material: Wood

Product Finish: Natural Mindi

Number of Doors: 4 Number of Drawers: 3 Adjustable Shelves: Yes Hardware Finish: Matte Black

Built-In Adjusters: Yes

LISTED ID: 506897

## **ADDITIONAL FEATURES**

- Includes a matching backsplash and a pair of white porcelain sinks.
- Granite is A-grade. Polished Carrara Marble is sourced from Italy.
- Each stone top is carved from a single piece of stone and will feature natural variations.
- All dimensions are (± 1/2").
- Wood finish samples available.